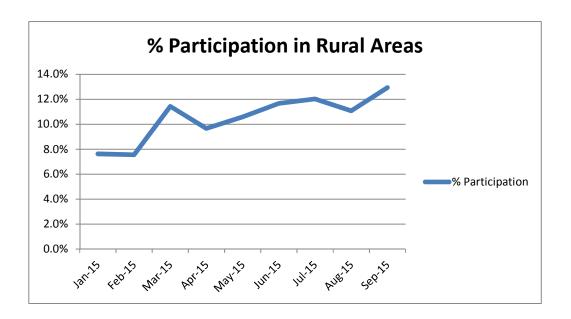

------|--|--|
| Revenue         | 17,826 | 21,889 | 26,979 | 25,595 | 24,177 | 23,516 | 26,039 |  |  |
| Est HHs         | 1783   | 2189   | 2698   | 2560   | 2418   | 2352   | 2604   |  |  |
| Total Urban HH  | 6191   | 6191   | 6191   | 6191   | 6191   | 6191   | 6191   |  |  |
| % Participation | 29%    | 35%    | 44%    | 41%    | 39%    | 38%    | 42%    |  |  |

## Revenue Received from TWB

In the rural areas, WAL have complete data for payments, and an analysis can be made of trends for each village. The following chart depicts the percentage of participation of households from the rural area. It demonstrates that participation has increased from 7.6% to 12.9%. Whilst the progress has been significant, with the trend increasing each month; there is clearly still a long way to go.



#### 5. Identification of Key Challenges

The key challenges for WAL as identified at the start of this assignment are as follows:

- Community change has been slow, with a large proportion of the population not seeing the value in paying for waste collection services. Despite nearly nine years of awareness campaigns, the actual rate of behavioural change is slow.
- Without universal participation, the financial sustainability of WAL is compromised. Whilst their financial performance has seen marked improvements, fully funding all operations and managing the enterprises' assets remain challenging for WAL.
- There is a lack of effective regulations to penalise poor waste management behaviour.
- The joint billing system with TWB does not reach all urban households, and the rate of
  paymen