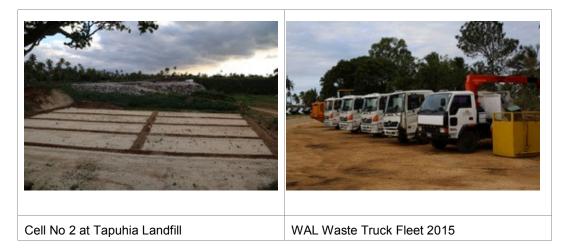

focus for 2015 was the ongoing quarterly water testing programme at Tapuhia Landfill, and the environmental auditing for the landfill construction contract, and the Tongamai / Mata ki 'Eua wellfield construction project. The landfill works were completed in 2015, and the project initial auditing for the wellfield development established with assistance from the international environmental specialist. Monthly environmental audits are ongoing.