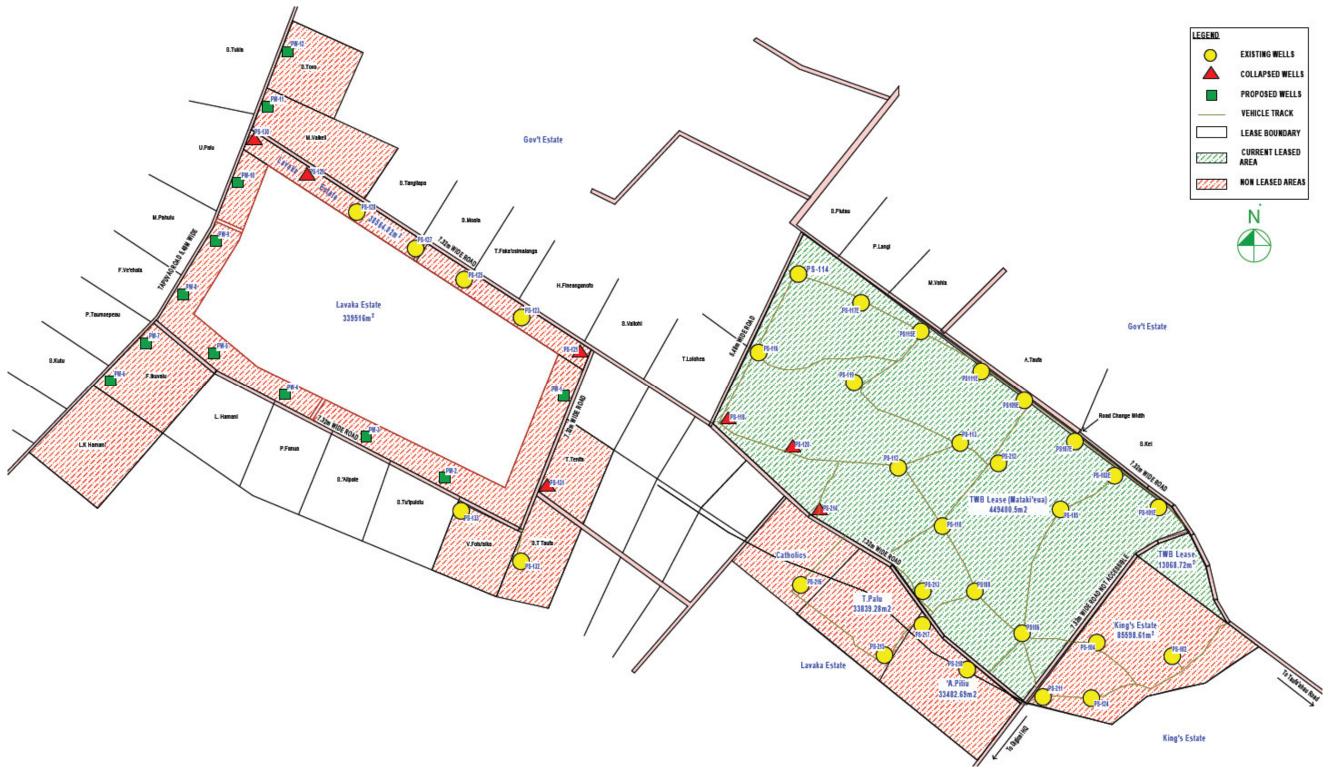

| Identified Risk                                                                                                                                 | Risk Level      | Mitigation Strategies                                                                                                                                                                                                                                                                   |
|-------------------------------------------------------------------------------------------------------------------------------------------------|-----------------|-----------------------------------------------------------------------------------------------------------------------------------------------------------------------------------------------------------------------------------------------------------------------------------------|
| Political interference in urban sector planning, development and management                                                                     | Very Low        | <ul> <li>PUMA to be the NSPA independent of<br/>GoT</li> </ul>                                                                                                                                                                                                                          |
| PUMA as an independent<br>planning authority and its function<br>not well known to the public.                                                  | Low             | <ul> <li>GoT to change the status of PUMA to<br/>become the independent National<br/>Planning Authority.</li> </ul>                                                                                                                                                                     |
| Political and general public<br>awareness of the new Act NSPM                                                                                   | Very Low        | <ul> <li>Public awareness of the new NSPM<br/>Act to be implemented at all levels of<br/>the society.</li> </ul>                                                                                                                                                                        |
| Government budgetary and<br>policies do not sufficiently support<br>the operation of PUMA during the<br>implementation phase of the<br>project. | Medium          | <ul> <li>That GoT allocates sufficient budget to<br/>PUMA for its effective and efficient<br/>operation.</li> <li>GoT to allocate sufficient urban<br/>planning and management staff<br/>resources</li> <li>GoT improves and maintains<br/>coordination among Ministries and</li> </ul> |
| TWB land lease issues                                                                                                                           | Very Low        | <ul> <li>agencies managing urbanisation in<br/>Tonga and growth of Nukualofa</li> <li>TWB updated its leases and complied<br/>with ADB requirements.</li> </ul>                                                                                                                         |
| Water valves and mains along the<br>Nuku'alofa water reticulation<br>system have been buried during<br>recent road construction                 | Low             | TWB and MOI: That the existing<br>Nuku'alofa water reticulation system<br>valves need to be located/identified;<br>and new valve chambers and cast iron<br>lids need to be installed by project.                                                                                        |
| Insufficient funds are available for solid waste infrastructure maintenance                                                                     | Low /<br>Medium | <ul> <li>Increase revenue collection by WAL</li> <li>Review and increase tariff and fees</li> </ul>                                                                                                                                                                                     |
| Implementation and cost overruns<br>occurs as a result of limited<br>capacity of local contractors                                              | Low             | <ul> <li>PIAC to supervise and monitor civil<br/>works contractors closely.</li> <li>International contractors are likely to<br/>be involved due to ICB procedures</li> <li>Recruit three supervision engineers<br/>for the construction of TWB projects.</li> </ul>                    |
| Poor quality maintenance and<br>repairs caused by limited capacity<br>of local staff and contractors                                            | Low             | <ul> <li>PIAC will carry out training and<br/>mentoring of local contracting staff.</li> </ul>                                                                                                                                                                                          |

focus for 2015 was the ongoing quarterly water testing programme at Tapuhia Landfill, and the environmental auditing for the landfill construction contract, and the Tongamai / Mata ki 'Eua wellfield construction project. The landfill works were completed in 2015, and the project initial auditing for the wellfield development established with assistance from the international environmental specialist. Monthly environmental audits are ongoing.