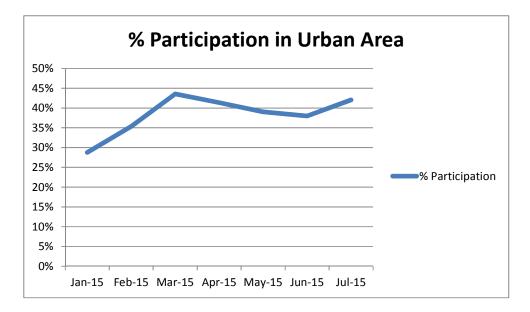

cked during the assignment, with analysis of trends providing direct feedback on the impact of programmes.

It needs to be recognised that behavioural change is a long term project. Whilst there is progress over the past six months, many of the initiatives implemented will need a longer timeframe of monitoring and analysis to measure success.

In the urban area, payments are received through the Tonga Water Board joint billing arrangement. The following details provide an estimate for participation from urban customers, based on the monthly income from TWB. Payments are significantly delayed after the close of each month, with payments usually occurring over sixty days later. With the time delay and the lack of access to customer data, mapping the trends is challenging under this system.



|                 | Jan-15 | Feb-15 | Mar-15 | Apr-15 | May-15 | Jun-15 | Jul-15 |  |  |
|-----------------|--------|--------|--------|--------|--------|--------|--------|--|--|
| Revenue         | 17,826 | 21,889 | 26,979 | 25,595 | 24,177 | 23,516 | 26,039 |  |  |
| Est HHs         | 1783   | 2189   | 2698   | 2560   | 2418   | 2352   | 2604   |  |  |
| Total Urban HH  | 6191   | 6191   | 6191   | 6191   | 6191   | 6191   | 6191   |  |  |
| % Participation | 29%    | 35%    | 44%    | 41%    | 39%    | 38%    | 42%    |  |  |

## Revenue Received from TWB

In the rural areas, WAL have complete data for payments, and an analysis can be made of trends for each village. The following chart depicts the percentage of participation of households from the rural area. It demonstrates that part