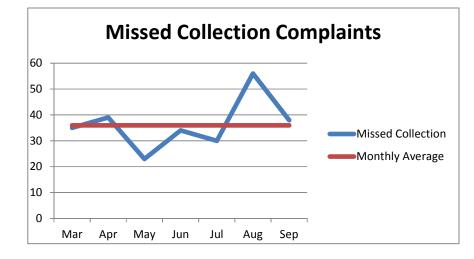

previously been billed are becoming evident, and are taking some time to resolve.

# Summary of Complaint Data to Date

|                    | Mar | Apr | Мау | Jun | Jul | Aug | Sep | Total |
|--------------------|-----|-----|-----|-----|-----|-----|-----|-------|
| Missed Collection  | 35  | 39  | 23  | 34  | 30  | 56  | 38  | 255   |
| Bill Related       | 7   | 10  | 9   | 8   | 7   | 20  | 27  | 88    |
| Property Damage    | 3   | 2   | 1   | 2   | 1   |     |     | 9     |
| Staff Manner       | 1   |     |     | 2   |     |     |     | 3     |
| Septage Collection |     |     |     |     |     | 1   |     | 1     |
| Tapuhia            |     |     |     |     |     |     |     | 0     |
| Illegal Disposal   | 1   | 2   | 2   | 4   | 1   | 1   | 1   | 12    |

## March - Sept 2015





#### 6.6. Expansion of WAL services to Outer Islands

There are plans with the Ministry of Public Enterprises to explore increasing WAL operations to Vava'u and Ha'apai. Whilst initial plans with budget estimates have been drawn up, these are not reflected in the current business plan due to uncertainty about timeframe and expectations.

Currently the Vava'u landfill is operated by the Ministry of Health. They would like to move this operation to WAL given their budget challenges and lack of expertise in waste management. JICA has been working in Va'vau establishing community based waste collection services, as well as upgrading the landfill. With the programme funding coming to a close, they are in close discussion with WAL in regard to the sustainability of waste services in Vava'u.