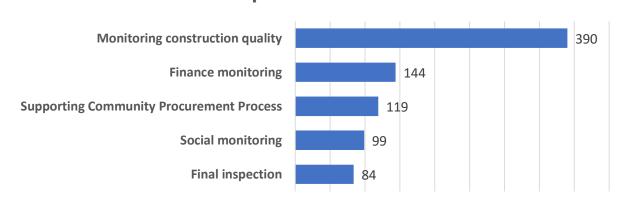

#### **Top Five Activities**

## Frequency and coverage of Field Support Team visits

47 weekly wrap-up meetings with Municipal teams and Postu teams to discuss issues identified and encountered during field visits. There were 356 issues identified and reported by FSTs.