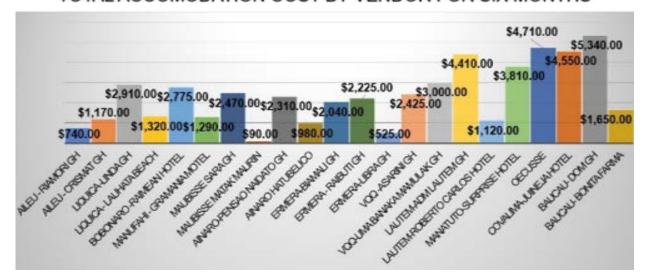

#### TOTAL ACCOMODATION COST BY VENDOR FOR SIX MONTHS

- 22 vendors with 1,881 bookings
   (6 months), with an average of 85 bookings each
- Highest bookings were Covalima Juinesa guest house at (182 individual bookings) and Baucau DOM guest house (178 bookings).
- Total cost: \$39,180
- Highest Municipal costs were Ainaro (\$5,850) and Baucau (\$6,990).
- Lowest Municipal costs was Aileu (\$1,910).
- Average booking cost (6 months) for all 22 GHs was \$2,367.