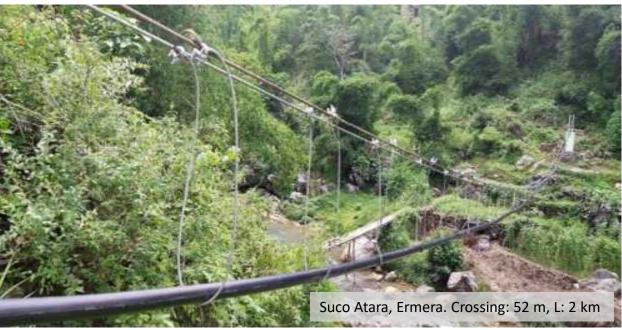

## Increase in number of PNDS projects

|                                 | Reco      | rded star      | ting date | of proje | cts   | Grand |
|---------------------------------|-----------|----------------|-----------|----------|-------|-------|
| Sector                          | Sub-total | Sub-total 2019 |           |          | 2019  | Total |
|                                 | to 2018   | Qtr2           | Qtr3      | Qtr4     | Total | iotai |
| Water & Sanitation              | 545       | 4              | 87        | 1        | 92    | 637   |
| Road, Bridge, and Flood Control | 440       | 16             | 117       | 2        | 135   | 575   |
| Other Sectors                   | 212       |                |           |          |       | 212   |
| Education Culture & Sports      | 89        | 1              | 36        |          | 37    | 126   |
| Health                          | 46        | 1              | 10        |          | 11    | 57    |
| Agriculture & Food Security     | 38        |                | 7         |          | 7     | 45    |
| Total PNDS projects             | 1,370     | 22             | 257       | 3        | 282   | 1,652 |
| Police Houses                   | 14        |                |           |          |       | 14    |
| Playgrounds                     | 26        |                | 66        |          | 66    | 92    |
| Classrooms (KIE)                |           |                | 9         |          | 9     | 9     |
| Total - All projects            | 1,410     | 22             | 332       | 3        | 357   | 1,767 |