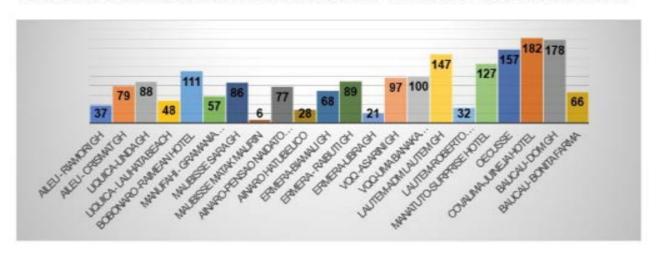

#### TOTAL ACCOMMODATION BOOKINGS BY VENDOR FOR SIX MONTHS

#### TOTAL ACCOMODATION COST BY VENDOR FOR SIX MONTHS

- 22 vendors with 1,881 bookings
   (6 months), with an average of 85 bookings each
- Highest bookings were Covalima Juinesa guest house at (182 individual bookings) and Baucau DOM guest house (178 bookings).
- Total cost: \$39,180
- Highest Municipal costs were Ainaro (\$5,850) and Baucau (\$6,990).
- Lowest Municipal costs was Aileu (\$1,910).
- Average booking cost (6 months) for all 22 GHs was \$2,367.