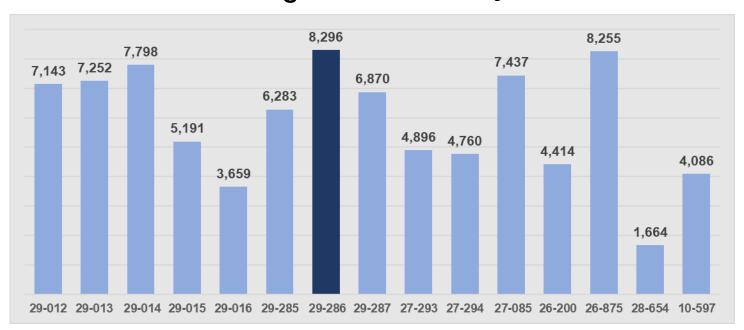

### Odometer readings for cars July to December 2019

### Distance covered

- Total for all vehicles (15 cars & 19 bikes): 90,232 km
   (i.e. 2 x around the earth).
- Max for a Land Cruiser: 8,296 km.
- Average: 5,490 km per vehicle.