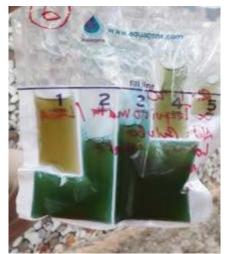

## Water testing for e-coli in PNDS water supply projects

- Tests conducted in 139 water supply projects (12 Municipalities & RAEOA).
- in 48 Administrative Posts (74%) and 112 Sucos (26%).
- The E-coli test kits were obtained from PHD (150 kits). Some of these were used during the training.
- The tests were conducted in two weeks in January

2020.

Low risk / safe

Intermediate risk / possibly safe

Unsafe

## Water testing for e-coli in PNDS water supply projects