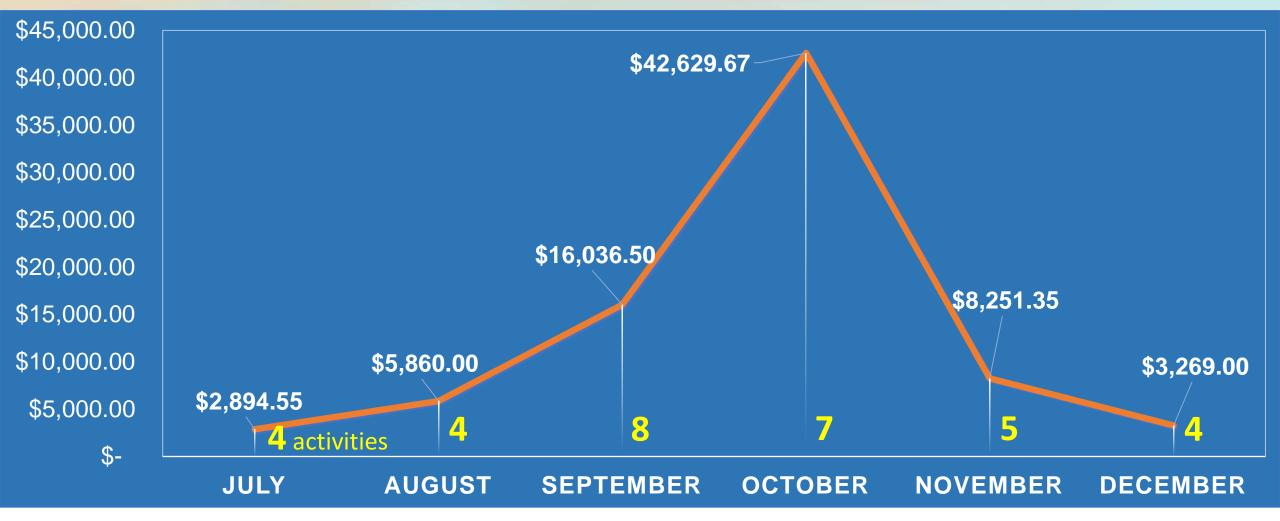

## Total number of activities & cost by month

- Total of 32 activities supported for six months.
- Total activity cost as per procurement records was \$78,681
- Oct was the busiest month procuring approximately \$42,000 of activities followed by Sep and Nov.