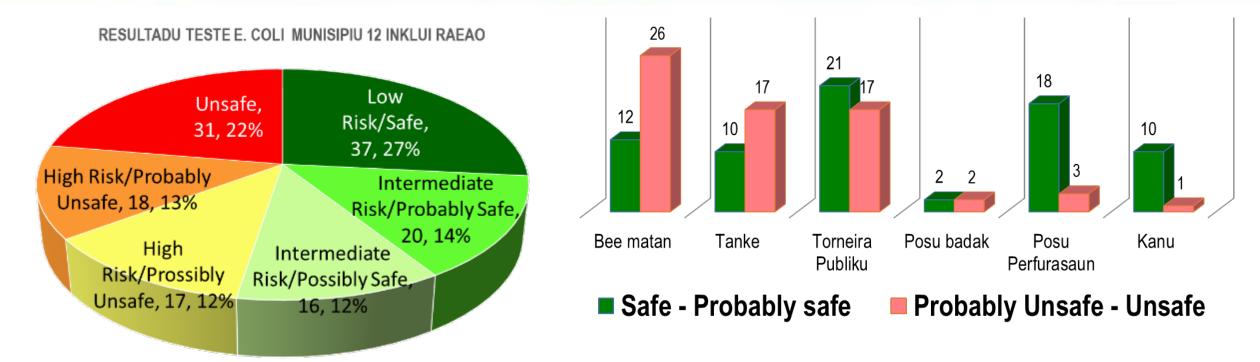

## Water testing for e-coli in PNDS water supply projects

- Tests conducted in 139 water supply projects (12 Municipalities & RAEOA).
- in 48 Administrative Posts (74%) and 112 Sucos (26%).
- The E-coli test kits were obtained from PHD (150 kits). Some of these were used during the training.
- The tests were conducted in two weeks in January

2020.

Low risk / safe

Intermediate risk / possibly safe

Unsafe

## Water testing for e-coli in PNDS water supply projects