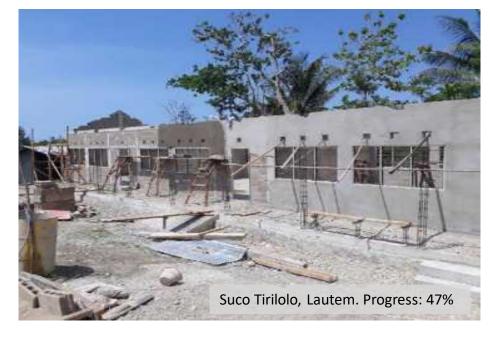

## Increase in number of PNDS projects

|                                 | Reco      | rded star      | ting date | of proje | cts   | Grand |
|---------------------------------|-----------|----------------|-----------|----------|-------|-------|
| Sector                          | Sub-total | Sub-total 2019 |           |          | 2019  | Total |
|                                 | to 2018   | Qtr2           | Qtr3      | Qtr4     | Total | iotai |
| Water & Sanitation              | 545       | 4              | 87        | 1        | 92    | 637   |
| Road, Bridge, and Flood Control | 440       | 16             | 117       | 2        | 135   | 575   |
| Other Sectors                   | 212       |                |           |          |       | 212   |
| Education Culture & Sports      | 89        | 1              | 36        |          | 37    | 126   |
| Health                          | 46        | 1              | 10        |          | 11    | 57    |
| Agriculture & Food Security     | 38        |                | 7         |          | 7     | 45    |
| Total PNDS projects             | 1,370     | 22             | 257       | 3        | 282   | 1,652 |
| Police Houses                   | 14        |                |           |          |       | 14    |
| Playgrounds                     | 26        |                | 66        |          | 66    | 92    |
| Classrooms (KIE)                |           |                | 9         |          | 9     | 9     |
| Total - All projects            | 1,410     | 22             | 332       | 3        | 357   | 1,767 |