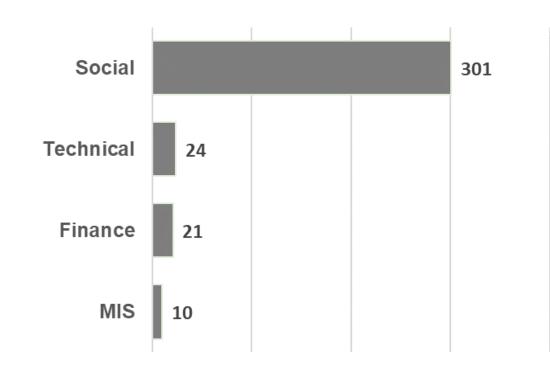

## Frequency and coverage of Field Support Team visits

47 weekly wrap-up meetings with Municipal teams and Postu teams to discuss issues identified and encountered during field visits. There were 356 issues identified and reported by FSTs.

- Social: 85%.
  - E.g. non-compliance with PNDS principles and implementation guidelines; issues about the motivation and capacity of the staff.
- Technical: 7%.
  - E.g. project construction not in line with technical design; poor quality due to deviation from construction and material standards; not functioning or little uses projects (mostly water systems and road projects).
- Finance: 6%.
  - E.g. suspicion of fraud/mis-management of funds; amount of cash-in-hand over the amount permitted.
- MIS: 3%.
  - E.g. MIS data is not updated regularly; lack of capacity of Municipal MIS officers and others to input data.