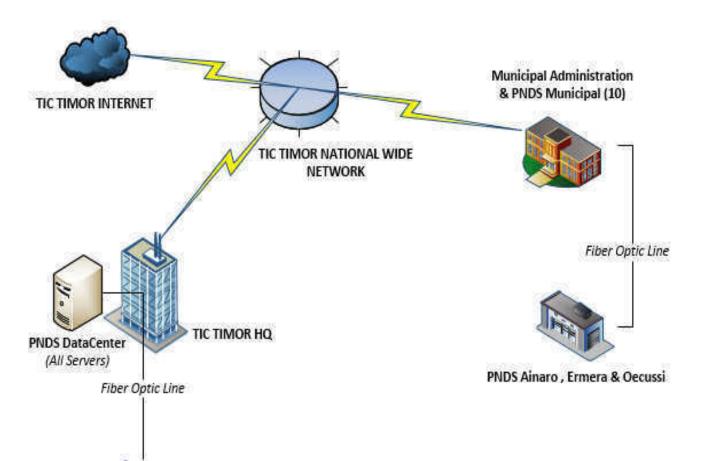

## Migration of PNDS ICT infrastructure to TIC Timor

PNDS Secretariat HQ

### Objectives of the migration:

- 1. Better sustainability of ICT services through a full integration of the PNDS ICT infrastructure into the GoTL ICT agency (TIC Timor).
- 2. Eliminating, as of FY 2019-2020, a yearly cost of around US\$ 65,000 for PNDS internet & intranet services.