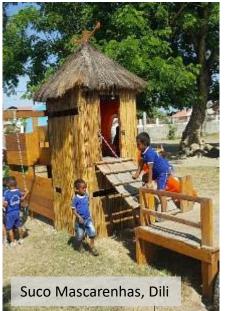

## Increase in number of PNDS projects

|                                 | Reco      | rded star      | ting date | of proje | cts   | Grand |
|---------------------------------|-----------|----------------|-----------|----------|-------|-------|
| Sector                          | Sub-total | Sub-total 2019 |           |          | 2019  | Total |
|                                 | to 2018   | Qtr2           | Qtr3      | Qtr4     | Total | iotai |
| Water & Sanitation              | 545       | 4              | 87        | 1        | 92    | 637   |
| Road, Bridge, and Flood Control | 440       | 16             | 117       | 2        | 135   | 575   |
| Other Sectors                   | 212       |                |           |          |       | 212   |
| Education Culture & Sports      | 89        | 1              | 36        |          | 37    | 126   |
| Health                          | 46        | 1              | 10        |          | 11    | 57    |
| Agriculture & Food Security     | 38        |                | 7         |          | 7     | 45    |
| Total PNDS projects             | 1,370     | 22             | 257       | 3        | 282   | 1,652 |
| Police Houses                   | 14        |                |           |          |       | 14    |
| Playgrounds                     | 26        |                | 66        |          | 66    | 92    |
| Classrooms (KIE)                |           |                | 9         |          | 9     | 9     |
| Total - All projects            | 1,410     | 22             | 332       | 3        | 357   | 1,767 |