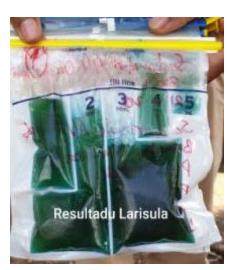

## Water testing for e-coli in PNDS water supply projects

- Tests conducted in 139 water supply projects (12 Municipalities & RAEOA).
- in 48 Administrative Posts (74%) and 112 Sucos (26%).
- The E-coli test kits were obtained from PHD (150 kits). Some of these were used during the training.
- The tests were conducted in two weeks in January

2020.

Low risk / safe

Intermediate risk / possibly safe

Unsafe

## Water testing for e-coli in PNDS water supply projects