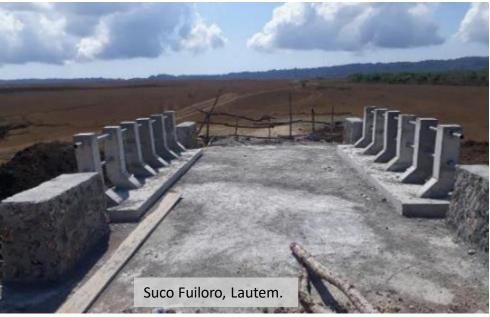

## Increase in number of PNDS projects

|                                 | Reco      | rded star      | ting date | of proje | cts   | Grand |
|---------------------------------|-----------|----------------|-----------|----------|-------|-------|
| Sector                          | Sub-total | Sub-total 2019 |           |          | 2019  | Total |
|                                 | to 2018   | Qtr2           | Qtr3      | Qtr4     | Total | iotai |
| Water & Sanitation              | 545       | 4              | 87        | 1        | 92    | 637   |
| Road, Bridge, and Flood Control | 440       | 16             | 117       | 2        | 135   | 575   |
| Other Sectors                   | 212       |                |           |          |       | 212   |
| Education Culture & Sports      | 89        | 1              | 36        |          | 37    | 126   |
| Health                          | 46        | 1              | 10        |          | 11    | 57    |
| Agriculture & Food Security     | 38        |                | 7         |          | 7     | 45    |
| Total PNDS projects             | 1,370     | 22             | 257       | 3        | 282   | 1,652 |
| Police Houses                   | 14        |                |           |          |       | 14    |
| Playgrounds                     | 26        |                | 66        |          | 66    | 92    |
| Classrooms (KIE)                |           |                | 9         |          | 9     | 9     |
| Total - All projects            | 1,410     | 22             | 332       | 3        | 357   | 1,767 |