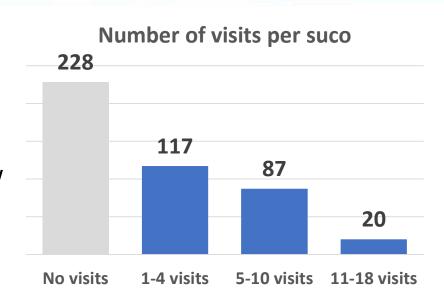

### Frequency and coverage of Field Support Team visits

FSTs visited 224 Sucos with a total of 1,160 visits.

FSTs also provided support to the Municipal and Postu Teams on survey and design of the Education Infrastructure Projects implemented in nine Sucos, and to support with the 66 Playgrounds in 58 Sucos).