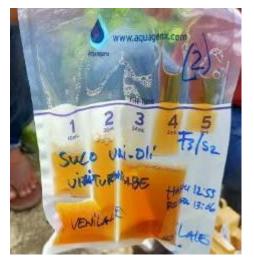

## Water testing for e-coli in PNDS water supply projects

- Tests conducted in 139 water supply projects (12 Municipalities & RAEOA).
- in 48 Administrative Posts (74%) and 112 Sucos (26%).
- The E-coli test kits were obtained from PHD (150 kits). Some of these were used during the training.
- The tests were conducted in two weeks in January

2020.

Low risk / safe

Intermediate risk / possibly safe

Unsafe

## Water testing for e-coli in PNDS water supply projects