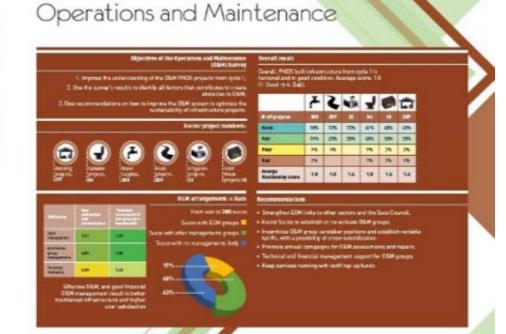

## Follow-up to O&M Survey

### Additional outputs prepared:

- 13 municipal summary reports.
- Briefing note on O&M survey results (Tetun & English).
- Spreadsheets with project assessment details.

| 1 5 |              | E                       | 0              |               | TY 6                                 |                     | DOM: LOS     | N.                     |                                                                                                                                                                                                                                                                                                                                                                                                                                                                                                                                                                                                                                                                                                                                                                                                                                                                                                                                                                                                                                                                                                                                                                                                                                                                                                                                                                                                                                                                                                                                                                                                                                                                                                                                                                                                                                                                                                                                                                                                                                                                                                                                | M.                 | 31                |
|-----|--------------|-------------------------|----------------|---------------|--------------------------------------|---------------------|--------------|------------------------|--------------------------------------------------------------------------------------------------------------------------------------------------------------------------------------------------------------------------------------------------------------------------------------------------------------------------------------------------------------------------------------------------------------------------------------------------------------------------------------------------------------------------------------------------------------------------------------------------------------------------------------------------------------------------------------------------------------------------------------------------------------------------------------------------------------------------------------------------------------------------------------------------------------------------------------------------------------------------------------------------------------------------------------------------------------------------------------------------------------------------------------------------------------------------------------------------------------------------------------------------------------------------------------------------------------------------------------------------------------------------------------------------------------------------------------------------------------------------------------------------------------------------------------------------------------------------------------------------------------------------------------------------------------------------------------------------------------------------------------------------------------------------------------------------------------------------------------------------------------------------------------------------------------------------------------------------------------------------------------------------------------------------------------------------------------------------------------------------------------------------------|--------------------|-------------------|
| Nu  | Mantalple    | Perke<br>Administration | Soku           | Jülele.       | Aprojulu Dealstures projetu          | Tomatena-<br>Tidade | # Terrains   | forniona<br>Laboration | Honosto projeta                                                                                                                                                                                                                                                                                                                                                                                                                                                                                                                                                                                                                                                                                                                                                                                                                                                                                                                                                                                                                                                                                                                                                                                                                                                                                                                                                                                                                                                                                                                                                                                                                                                                                                                                                                                                                                                                                                                                                                                                                                                                                                                | Maran<br>Washingto | 4 no<br>unidatest |
|     | 1 After      | Albert                  | Abairmou       | Attalistican  | 3 (See Worl) - (Solotte granitane)   | d 62%               | -11-15-11-11 | -                      | A Part of the last | Whitemassiy        | 3                 |
| 6   | £Allus       | Aday                    | Assertan       | Attahalase    | 3 (Box Mus) - (Solemegrantises       | E fair              |              |                        | Box males                                                                                                                                                                                                                                                                                                                                                                                                                                                                                                                                                                                                                                                                                                                                                                                                                                                                                                                                                                                                                                                                                                                                                                                                                                                                                                                                                                                                                                                                                                                                                                                                                                                                                                                                                                                                                                                                                                                                                                                                                                                                                                                      | 72,95              | - 2               |
| 6   | 69409        | edon .                  | AKSHROV        | actification. | s fene west i betternogravition      | C fac               |              |                        | scission lanu/jepo                                                                                                                                                                                                                                                                                                                                                                                                                                                                                                                                                                                                                                                                                                                                                                                                                                                                                                                                                                                                                                                                                                                                                                                                                                                                                                                                                                                                                                                                                                                                                                                                                                                                                                                                                                                                                                                                                                                                                                                                                                                                                                             | PA PROF            |                   |
| 8.1 | \$14,074     | 6,6741                  | Arrenne        | Art hybron    | & (Are bird). (Netwnagonitosa)       | for the             |              |                        | Western land, popul                                                                                                                                                                                                                                                                                                                                                                                                                                                                                                                                                                                                                                                                                                                                                                                                                                                                                                                                                                                                                                                                                                                                                                                                                                                                                                                                                                                                                                                                                                                                                                                                                                                                                                                                                                                                                                                                                                                                                                                                                                                                                                            | Fd. Filge          | . 3               |
|     | SAlme .      | 6,544                   | <b>Western</b> | Althornia     | à (line bire) - (linterna gracitare) | ETWE                |              |                        | Seitmon incocipipo                                                                                                                                                                                                                                                                                                                                                                                                                                                                                                                                                                                                                                                                                                                                                                                                                                                                                                                                                                                                                                                                                                                                                                                                                                                                                                                                                                                                                                                                                                                                                                                                                                                                                                                                                                                                                                                                                                                                                                                                                                                                                                             | Pf Ripe:           | 3                 |
|     | 1/Gles       | 6.5eu                   | Alwinings      | Attubulene    | 3 (See Vice) - (Sistema presidence   | E 6000              |              |                        | Setsom keru / pipa                                                                                                                                                                                                                                                                                                                                                                                                                                                                                                                                                                                                                                                                                                                                                                                                                                                                                                                                                                                                                                                                                                                                                                                                                                                                                                                                                                                                                                                                                                                                                                                                                                                                                                                                                                                                                                                                                                                                                                                                                                                                                                             | Pf Ripe            |                   |
| £   | 7/Alwa       | filters.                | Abelitrou      | Attubutenes   | 3 (See Mas) - (Sisteme grantesea     | SOAM!               |              |                        | Sebeshitans/gray                                                                                                                                                                                                                                                                                                                                                                                                                                                                                                                                                                                                                                                                                                                                                                                                                                                                                                                                                                                                                                                                                                                                                                                                                                                                                                                                                                                                                                                                                                                                                                                                                                                                                                                                                                                                                                                                                                                                                                                                                                                                                                               | PE DOW             |                   |
| 2   | <b>EAlwa</b> | 4 fee                   | Assenta        | Assistations  | 3 (due Vice) - (Submargranteses      | 4000                |              |                        | Selveum kansu figripa                                                                                                                                                                                                                                                                                                                                                                                                                                                                                                                                                                                                                                                                                                                                                                                                                                                                                                                                                                                                                                                                                                                                                                                                                                                                                                                                                                                                                                                                                                                                                                                                                                                                                                                                                                                                                                                                                                                                                                                                                                                                                                          | 74_Frow            | - 3               |
| 1   | #04/EOF      | 4409                    | Assento        | Activision    | sifece work inchesogramusou          | C face              |              |                        | Sand / reconstruct                                                                                                                                                                                                                                                                                                                                                                                                                                                                                                                                                                                                                                                                                                                                                                                                                                                                                                                                                                                                                                                                                                                                                                                                                                                                                                                                                                                                                                                                                                                                                                                                                                                                                                                                                                                                                                                                                                                                                                                                                                                                                                             | 75.1               | - 3               |
| P.  | 31(4-874     | 6.87m                   | 4immon         | art hybrid    | a face send. Nameno gravitorio       | 6                   |              |                        | lonest/kmi                                                                                                                                                                                                                                                                                                                                                                                                                                                                                                                                                                                                                                                                                                                                                                                                                                                                                                                                                                                                                                                                                                                                                                                                                                                                                                                                                                                                                                                                                                                                                                                                                                                                                                                                                                                                                                                                                                                                                                                                                                                                                                                     | 19.5               |                   |
| b a | HARM         | 6,046                   | Arridani.      | Affichicketon | à (line West) - (Sintema gravitares) | 4                   |              | 10.00                  | Terreion/Anto                                                                                                                                                                                                                                                                                                                                                                                                                                                                                                                                                                                                                                                                                                                                                                                                                                                                                                                                                                                                                                                                                                                                                                                                                                                                                                                                                                                                                                                                                                                                                                                                                                                                                                                                                                                                                                                                                                                                                                                                                                                                                                                  | 90. F              | 3                 |
| R.  | ID Alles     | Albert .                | Abeldmou       | Attabatem     | 3 (See Size) - (Siderta, positisses  | 4                   |              | 100                    | Norwice / Keep                                                                                                                                                                                                                                                                                                                                                                                                                                                                                                                                                                                                                                                                                                                                                                                                                                                                                                                                                                                                                                                                                                                                                                                                                                                                                                                                                                                                                                                                                                                                                                                                                                                                                                                                                                                                                                                                                                                                                                                                                                                                                                                 | 70 T               |                   |
| 1   | 12 Arless    | 68ev                    | Abstracu       | Attubuses     | 3 (See Mos) - (Slatema, partisses    | 1                   | 1            |                        | Bersen/ban                                                                                                                                                                                                                                                                                                                                                                                                                                                                                                                                                                                                                                                                                                                                                                                                                                                                                                                                                                                                                                                                                                                                                                                                                                                                                                                                                                                                                                                                                                                                                                                                                                                                                                                                                                                                                                                                                                                                                                                                                                                                                                                     | 78 1               | - 4               |
|     | 36 Ahve      | Alter.                  | Appropries     | Accinologic   | 2 (See Max) - Statemegranisase       | 4                   | 1            |                        | Byrram / hun                                                                                                                                                                                                                                                                                                                                                                                                                                                                                                                                                                                                                                                                                                                                                                                                                                                                                                                                                                                                                                                                                                                                                                                                                                                                                                                                                                                                                                                                                                                                                                                                                                                                                                                                                                                                                                                                                                                                                                                                                                                                                                                   | 19.5               |                   |