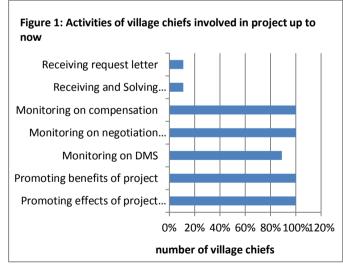

Village chiefs are known as the key persons to contribute project's information and to protect their villager's assets as well as public assets from any affected project. As mention in the figure 1, more than 89% of village chiefs have participated in many activities since the first stage of project implementation. It is noticed that the village chief, particularly in Trobek village Damnak has received the requested letter from AP (annex 2).

The village chiefs in each commune reported that DMS process was accurate and fair. The process of contract making was thumb-printed on DMS, and in the contract making, there was agreed between IRC's WG and APs. Furthermore, they also reported that the replacement cost was acceptable which APs were able to restore their income and livelihood.

A number of public properties were affected by this project such as pagoda gate and party's logo. The dragon status at pagoda gate with 4m height located in Damnak

Trobek village, Russey Srok commune will be affected by the widening road, but it has not been considered to compensate it as reported by village chief in Damnak Trobek village.