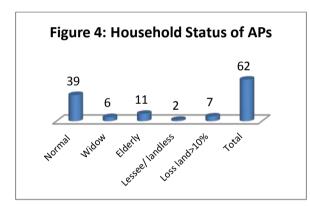

With random selection, the status of household is not well distributed. The majority of AHs were normal while the venerable and severely AHs including window, elderly lessee/landless and loss land greater than 10% were shared in less proportion (Figure 4). It is noticed that some households are vulnerable for more than one reason, for example elderly and widow. Whereas, the occupation of APs tends to three tops including farmer, seller and government officials (figure 5).