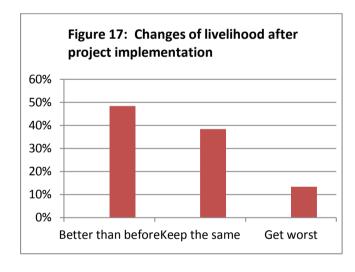

- Whenever the road start constructing, they will move the properties out
- They are busy with rice farming
- It takes short time to move out due to little effect, so it is no matter.

In comparison the livelihood of APs between before and after project implementation, 48.3% reported that it was better than before while 38.3% responded that it was still the same as before. Within these answers, these APs gave the reasons as follows:

- They still run business as before
- They have received money compensation, so they can compensate with the losses
- The affected properties were too small
- Start other small business with money compensation, for example pig raising

However, approximately 13.3% expressed that their livelihood get worst after compensation process because they have to spend time to reconstruct new store, and sometimes they loss some customers during preparing affected properties. Responding to these problems, those people have tried to overcome those problems by themselves, for example they start their business as soon as possible and promote their service. They also believe that they can restore their livelihood in a short period of time after removing properties as well as after reconstruction their stall.