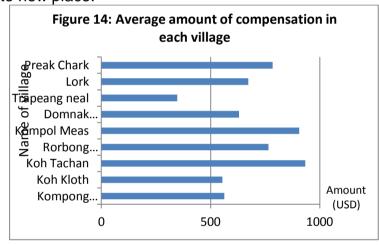

The average amount of compensation was 662.11 USD. 100% of APs stated that they have received money compensation the same as recorded in yellow notice. Obviously, APs have received compensation on land, house, fruit trees and other affected properties. 100% of **APs** also responded that thev received compensation from IRC's WG.