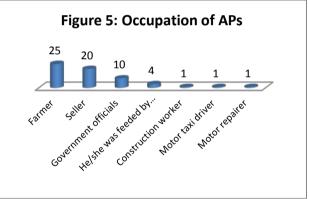

With random selection, the status of household is not well distributed. The majority of AHs were normal while the venerable and severely AHs including window, elderly lessee/landless and loss land greater than 10% were shared in less proportion (Figure 4). It is noticed that some households are vulnerable for more than one reason, for example elderly and widow. Whereas, the occupation of APs tends to three tops including farmer, seller and government officials (figure 5).