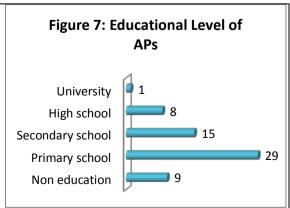

APs were requested to give some information related to the head of their household. As shown in figure 6, 84% of APs interviewed were male and the household head. So the field interview is sounded like to get target APs. The late grade of education that most of these APs have completed was at primary school (46.77%). It is noticed that the number of APs who had been to high school was 12.90 percent while there was only 1.61 percent had been to university. Furthermore, 9 APs (14.52%) out of all were no education (figure 7).