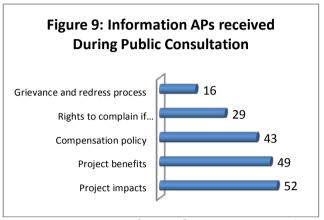

#### 3.4.2. Project-related Information

There were public meeting and consultation in Kampong Trach district. 85% of respondents had been to the consultation and meeting in their area organized by IRC's WG in collaboration with local authorizes. The meeting provided information related to project in which APs received several types of information as shown in figure 9. All respondents might receive more information from other sources on project impacts, project benefits and compensation policy rather than complain process.