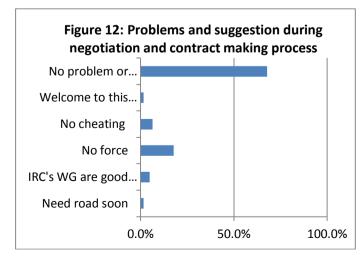

Approximately 68% of APs did not have problems or suggestion to IRC's WG during negotiation as well as contract making process. Some of them expressed their feeling and opinion that there was no cheating or force during DMS or thumb-print on contract list. They also praised IRC's WG because of their good behaviors to all APs.

Furthermore, all respondents welcome this project because they need road soon.

According to this figure 13, 96.8% of APs reported that they got money compensation at commune office. Obviously, APs who live in villages of Trach Keut Kampong commune received money compensation at that commune while APs who live in villages of Russev Srok Leuch commune received compensation at that commune. Therefore, there were two commune offices which IRC's WG compensated APs, namely to Kampong Trach Keut and Russey Srok Leuch commune office.