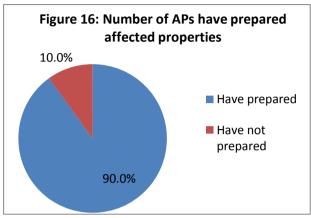

According to article stated in contract letter, all APs have to move affected properties in 30 days after receiving compensation. Figure 19 shows that 90% of APs have prepared or moved their affected properties such as house, samyab, trees and other assets. However, 10% have not prepared or moved yet and they responded with the reasons as follows:

- Whenever the road start constructing, they will move the properties out
- They are busy with rice farming
- It takes short time to move out due to little effect, so it is no matter.

In comparison the livelihood of APs between before and after project implementation, 48.3% reported that it was better than before while 38.3% responded that it was still the same as before. Within these answers, these APs gave the reasons as follows: