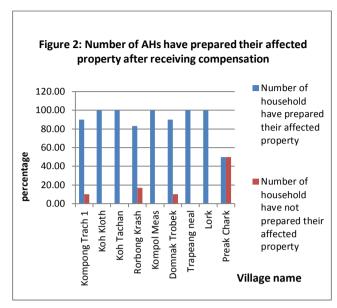

Based on information as seen in figure 2 and after receiving compensation, all **APs** have followed the advice cited in the contract. Based on an announcement provided by IRC's about moving/removing the affected properties from the affected area, all APs have to move/remove all affected properties in 30 days after receiving compensation policy. Therefore, as illustrated in the figure 2, more than 83% of APs have moved/removed and prepared to move/remove their affected properties from the affected area.

However, it is observed that only 50% of APs living in Preak Chark village have moved/removed and prepared to move/remove their affected properties while the others have not moved/removed. The interviewed APs who have not prepared to move or remove their affected properties due to the reasons that (1) APs did not know the exact day of starting construction; (2) properties were easy to move/remove; and (3) they did not want to loss income while the road was not started to construct.