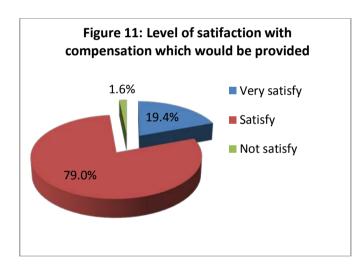

In positive results, there was no complaint letter submission to village chief/local authority. As shown in figure 11, when people received yellow notice and saw the amount of compensation, 79% of APs were satisfied with the compensation which would be provided by IRC's WG in the next step of process.