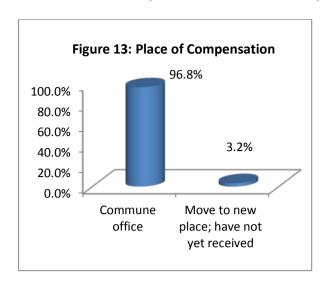

Furthermore, all respondents welcome this project because they need road soon.

According to this figure 13, 96.8% of APs reported that they got money compensation at commune office. Obviously, APs who live in villages of Trach Keut Kampong commune received money compensation at that commune while APs who live in villages of Russev Srok Leuch commune received compensation at that commune. Therefore, there were two commune offices which IRC's WG compensated APs, namely to Kampong Trach Keut and Russey Srok Leuch commune office.

However, there were two interviewed APs reported that they have not received compensation from IRC's WG because their residential land will be much affected by the project. As a result, IRC's WG is finding new place for them. They have to move to new place.