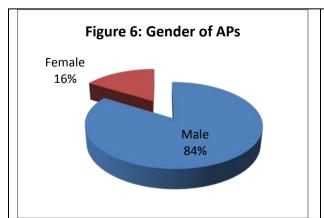

APs were requested to give some information related to the head of their household. As shown in figure 6, 84% of APs interviewed were male and the household head. So the field interview is sounded like to get target APs. The late grade of education that most of these APs have completed was at primary school (46.77%). It is noticed that the number of APs who had been to high school was 12.90 percent while there was only 1.61 percent had been to university. Furthermore, 9 APs (14.52%) out of all were no education (figure 7).