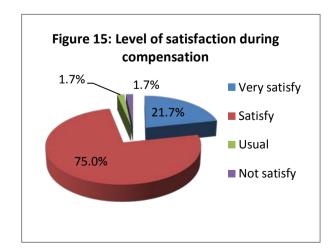

Within the amount of money compensation provided by IRC's WG. APs expressed their different satisfaction in level. Actually, 75% of sample interviewed APs were satisfied with money compensation while 21.7% expressed that they were very satisfied. They responded with reasons as follows:

- The amount of money compensation were acceptable
- They have new road and they got compensation
- They want to see road construction soon
- The money of compensation were adequate to restore their livelihood
- DMS, negotiation, contract making and compensation process were correct and appropriate.