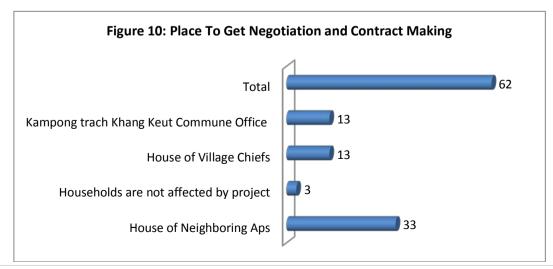

According to the results from household interviews, 33 interviewed APs reported that negotiation and contract making were conducted at house of neighboring APs (Figure 10). After negotiation and recording affected properties, IRC's WG told APs about affected size for each household. All APs said that they got yellow notice which recorded number of effected prosperities and amount of compensation.