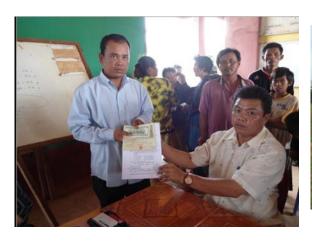

A long the national road No. 33, 616 households have been affected by the project and have to compensate, but 10 households have not received money compensation because their house are totally affected. IRC are looking for other place to move them in. Table 8 reports about number of APs who obtained compensation policy from IRC's WG. There are two communes: Kampong Trach Keaut (212 APs) and Russey Srok (394 APs). Ins and outs of APs who obtained compensation policy are seen below.

Table 8: Number of APs received compensation

|      | o. Number of APS receive |               |                                 |
|------|--------------------------|---------------|---------------------------------|
| Kam  | npong Trach Keaut comr   | nune          | Description                     |
| No.  | Name of Village          | Number of APs | Description                     |
| 1    | Koh Khlout               | 141 APs       | All APs received compensation   |
| 2    | Kampong Trach1           | 24 APs        | All APs received compensation   |
| 3    | Koh Tachan               | 11 APs        | All APs received compensation   |
| 4    | Robong Krass             | 36 APs        | All APs received compensation   |
| Tota | al                       | 212 APs       |                                 |
| Rus  | sey Srok commune         |               |                                 |
|      |                          |               | One AP did not come to receive  |
| 1    | Kampoul Meas             | 122 APs       | compensation; the village chief |
|      |                          |               | did not know his/her name.      |
| 2    | Damnak Trobek            | 60 APs        | All APs received compensation   |
| 3    | Tropean Neal             | 76 APs        | All APs received compensation   |
| 4    | Lork                     | 82 APs        | All APs received compensation   |
| 5    | Thkov/Preak Chark        | 55 APs        | One AP was taken out because    |
|      |                          |               | his house was affected nearly   |
|      |                          |               | 100%; IRC is preparing new      |
|      |                          |               | policy for him                  |
| Tota | al                       | 394 APs       |                                 |