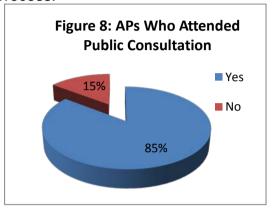

#### 3.4.2. Project-related Information

There were public meeting and consultation in Kampong Trach district. 85% of respondents had been to the consultation and meeting in their area organized by IRC's WG in collaboration with local authorizes. The meeting provided information related to project in which APs received several types of information as shown in figure 9. All respondents might receive more information from other sources on project impacts, project benefits and compensation policy rather than complain process.