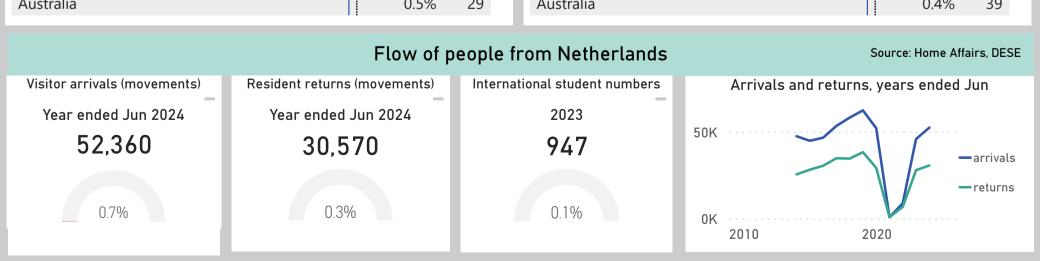

BS data<br>Imports<br>Item<br>Computers<br>Prof, tech & other but<br>IP charges<br>Transport services<br>Recreational travel<br>Road motor vehicles,<br>Medicaments (incl ve | ands, 2023-24<br>siness services<br>nes<br>terinary)  | A\$m<br>413.1<br>392.0<br>241.0<br>168.0<br>164.0<br>154.9<br>134.8 |

| Destination    | Share | Rank | Dest |  |  |
|----------------|-------|------|------|--|--|
| Germany        | 22.5% | 1    | Chir |  |  |
| Belgium        | 11.0% | 2    | Gerr |  |  |
| France         | 8.3%  | 3    | Unit |  |  |
| United Kingdom | 5.6%  | 4    | Belg |  |  |
| United States  | 4.7%  | 5    | Unit |  |  |
| Australia      | 0.5%  | 20   | Διισ |  |  |

## Rank stination Share 15.1% ina 1 14.0% 2 rmany ited States 9.7% 3 lgium 7.9% 4 ited Kingdom 5 4.1% 0.4% Australia 39



Compiled by the Trade Data Section, DFAT, using the latest data from the ABS, the IMF and various international sources.

IMF data may include forecasts or projections for recent years.

Merchandise trade data may exclude confidential items of trade. Totals may not add up due to rounding. Investment data is stocks as at end December. All data may be subject to future revisions.

GDP - Gross Domestic Product. na - Data is not available. np - Data is not published. f.c.f - Fresh, chilled or frozen. nes - Not elsewhere specified.