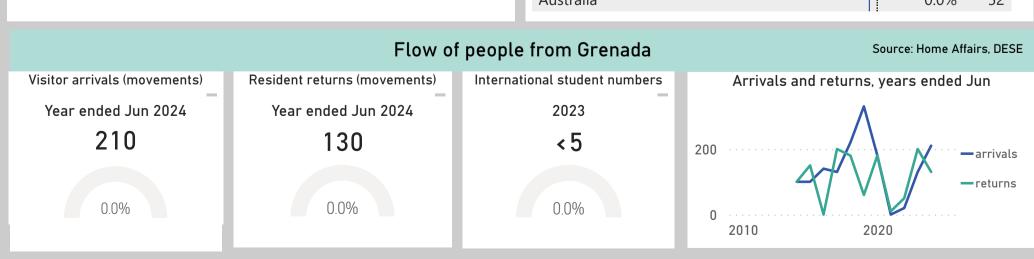

</b> ce: Various international source |  |

|                         | - |       |      |
|-------------------------|---|-------|------|
| Destination             | • | Share | Rank |
| United States           |   | 8.8%  | 1    |
| St Vincent & Grenadines |   | 8.6%  | 2    |
| Trinidad & Tobago       |   | 6.8%  | 3    |
| St Kitts & Nevis        |   | 6.2%  | 4    |
| St Lucia                |   | 3.8%  | 5    |

|                   | ~     |           |
|-------------------|-------|-----------|
| Destination       | Share | Rank<br>▲ |
| United States     | 40.0% | 1         |
| Trinidad & Tobago | 13.9% | 2         |
| Cayman Islands    | 11.0% | 3         |
| China             | 4.0%  | 4         |
| United Kingdom    | 3.4%  | 5         |
| Australia         | 0.0%  | 52        |



Compiled by the Trade Data Section, DFAT, using the latest data from the ABS, the IMF and various international sources.

IMF data may include forecasts or projections for recent years.

Merchandise trade data may exclude confidential items of trade. Totals may not add up due to rounding. Investment data is stocks as at end December. All data may be subject to future revisions.

GDP - Gross Domestic Product. na - Data is not available. np - Data is not published. f.c.f - Fresh, chilled or frozen. nes - Not elsewhere specified.