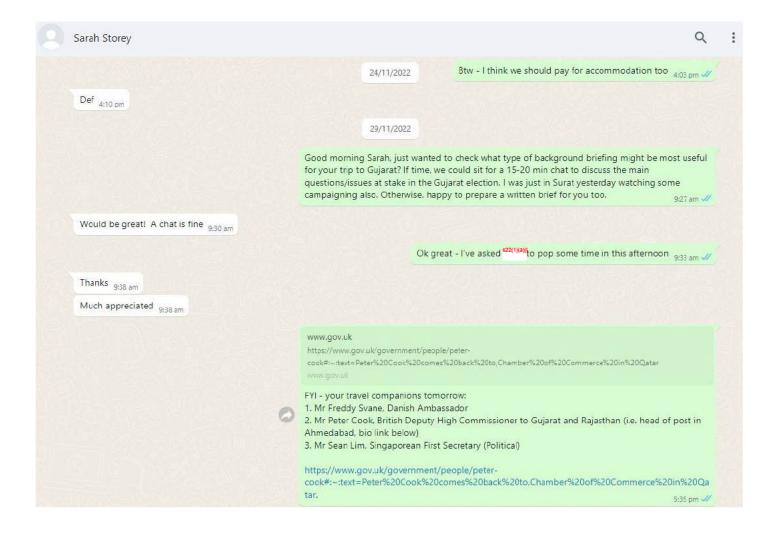

s22(1)(a)(ii)

DHOM is planning official travel to Gujarat (departing Wednesday 30 November 06:30am and returning at 10.00pm on Thursday 1 December) to observe election campaigning in the state of Gujarat with several other diplomatic missions (UK, Denmark, Singapore) on a program organised by the BJP. \$22(1)(a)(ii)

### **OFFICIAL**

Majell - are you happy with this email, drafted along the lines of the previous one? \*\*22(1)(a)(i

\*\*\*

**Dear Gary** 

s22(1)(a)(ii)

I am planning official travel to Gujarat (departing Wednesday 30 November 06:30am and returning at 10.00pm on Thursday 1 December) to observe election campaigning in the state of Gujarat with several other diplomatic missions (UK, Denmark, Singapore) on a program organised by the BJP. s22(1)(a)(ii)

s22(1)(a)(ii)

I am planning official travel to Gujarat (departing Wednesday 30 November 06:30am and returning at 10.00pm on Thursday 1 December) to observe election campaigning in the state of Gujarat with several other diplomatic missions (UK, Denmark, Singapore) on a program organised by the BJP. s22(1)(a)(ii)