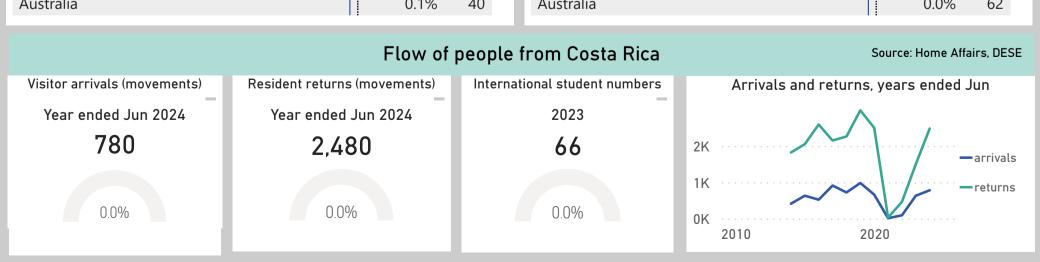

ellaneous chemi<br><b>Total</b> | rticles, nes<br>ostic apparatus<br>ipment<br>cal products, nes                      | e: Various international sou                                                               |

| Destination   | ✓ Share | Rank |
|---------------|---------|------|
| United States | 45.3%   | 6 1  |
| Netherlands   | 8.3%    | 6 2  |
| Guatemala     | 5.0%    | 6 3  |
| Belgium       | 4.1%    | 6 4  |
| Nicaragua     | 3.9%    | 6 5  |
| Australia     | 0.1%    | 6 40 |

| Destination   | Share | Rank<br>▲ |
|---------------|-------|-----------|
| United States | 39.8% | 1         |
| China         | 14.6% | 2         |
| Mexico        | 5.9%  | 3         |
| Brazil        | 2.5%  | 4         |
| Guatemala     | 2.5%  | 5         |
| Australia     | 0.0%  | 62        |



Compiled by the Trade Data Section, DFAT, using the latest data from the ABS, the IMF and various international sources.

IMF data may include forecasts or projections for recent years.

Merchandise trade data may exclude confidential items of trade. Totals may not add up due to rounding. Investment data is stocks as at end December. All data may be subject to future revisions.

GDP - Gross Domestic Product. na - Data is not available. np - Data is not published. f.c.f - Fresh, chilled or frozen. nes - Not elsewhere specified.