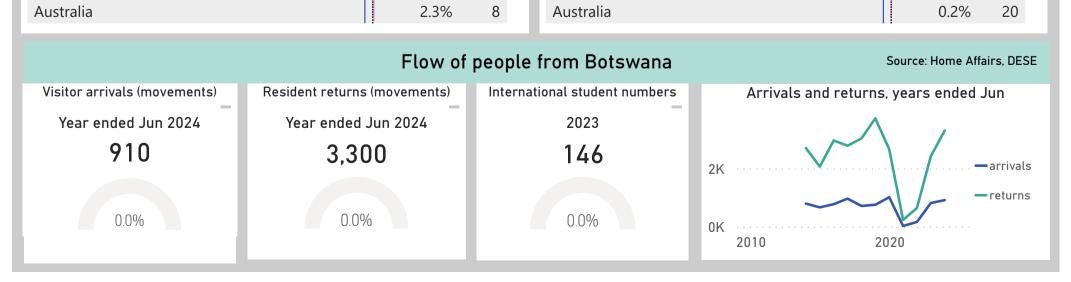

Itectrical distributing equipment         Nails, screws, nuts, bolts & rivets       Itectric power machinery & parts         Civil engineering equipment & parts       Itectrical         Total       Itectsward                                                         | Source: DFAT-ac<br>estination Ranking: 105<br>A\$k<br>14,000.0<br>12,000.0<br>2,131.6<br>2,000.0<br>1,846.2<br>1,744.1<br>1,673.3<br>52,533.6 | ljusted ABS data<br>Imports<br>Item<br>Recreational travel<br>Business-related trav<br>Pearls & gems<br>Artwork & antiques<br>Measuring & analysi<br>Jewellery<br>Misc manufactured a<br>Total        | rel<br>ng instruments<br>articles, nes<br>ships, 2023 Sourc | A\$k<br>17,000.0<br>3,000.0<br>1,508.6<br>65.0<br>56.2<br>1.5<br>1.4<br><b>20,634.9</b><br>e: Various international sources |



Compiled by the Trade Data Section, DFAT, using the latest data from the ABS, the IMF and various international sources.

12.4%

12.0%

6.6%

3

4

5

Canada

China

India

5.0%

3.1%

2.6%

3

4

5

IMF data may include forecasts or projections for recent years.

India

China

South Africa

Merchandise trade data may exclude confidential items of trade. Totals may not add up due to rounding. Investment data is stocks as at end December. All data may be subject to future revisions.

GDP - Gross Domestic Product. na - Data is not available. np - Data is not published. f.c.f - Fresh, chilled or frozen. nes - Not elsewhere specified.