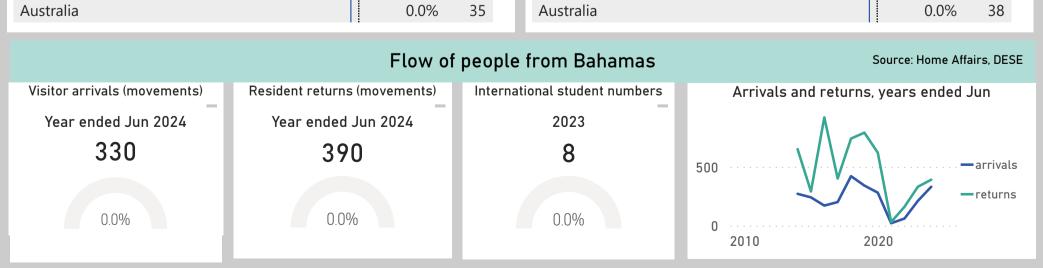

</li> </ul>                               |
| Other services - details not provided I and Education-related travel I and I a | amas' global merchand                                         | Crustaceans, f.c.f.<br>Paper & paperboard<br>Crude animal matter, nes<br>Alcoholic beverages<br><b>Total</b><br>ise trade relationships, 202 | 2,000.0<br>251.9<br>43.7<br>6.6<br>1.0<br><b>5,303.2</b><br>23 Source: Various international source                               |

| Destination   | Share | Rank |
|---------------|-------|------|
| United States | 80.2% | 1    |
| China         | 0.2%  | 2    |
| Jamaica       | 0.1%  | 3    |
| Japan         | 0.1%  | 4    |
| Netherlands   | 0.1%  | 5    |
| Australia     | 0.0%  | 35   |

## United States84.6%China1.7%Japan0.8%Panama0.8%

2

3

4 5

0.8%



Switzerland

Compiled by the Trade Data Section, DFAT, using the latest data from the ABS, the IMF and various international sources.

IMF data may include forecasts or projections for recent years.

Merchandise trade data may exclude confidential items of trade. Totals may not add up due to rounding. Investment data is stocks as at end December. All data may be subject to future revisions.

GDP - Gross Domestic Product. na - Data is not available. np - Data is not published. f.c.f - Fresh, chilled or frozen. nes - Not elsewhere specified.