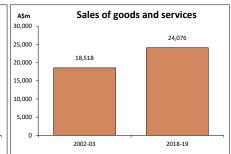

| Economic activity of Australian affiliates in the United Kingdom - 2018-19 (a) |       |         |         |                       |       |  |  |  |
|--------------------------------------------------------------------------------|-------|---------|---------|-----------------------|-------|--|--|--|
|                                                                                |       |         |         | Growth 02-03 to 18-19 |       |  |  |  |
|                                                                                |       |         |         |                       |       |  |  |  |
| Key indicators                                                                 | Unit  | 2002-03 | 2018-19 | Unit                  | %     |  |  |  |
| Operating affiliates in the United Kingdom                                     | No.   | 473     | 608     | 135                   | 28.5  |  |  |  |
| Australian equity in affiliates                                                | A\$m  | na      | 118,268 |                       |       |  |  |  |
| Total assets of affiliates                                                     | A\$m  | na      | 285,422 | :                     |       |  |  |  |
| Total liabilities of affiliates                                                | A\$m  | na      | 229,628 | :                     |       |  |  |  |
| Net assets of affiliates                                                       | A\$m  | na      | 55,794  |                       |       |  |  |  |
| Employment in affiliates                                                       | 000's | 39      | 44      | 5                     | 13.9  |  |  |  |
| Wages and salaries paid by affiliates                                          | A\$m  | 2,613   | 4,948   | 2,335                 | 89.4  |  |  |  |
| Average wage per employee paid                                                 | A\$   | 67,657  | 112,455 | 44,797                | 66.2  |  |  |  |
| Sales of goods and services by affiliates                                      | A\$m  | 18,518  | 24,076  | 5,558                 | 30.0  |  |  |  |
| Purchases of goods and services by affiliates                                  | A\$m  | 10,505  | 4,511   | -5,994                | -57.1 |  |  |  |
| Operating profit before tax                                                    | A\$m  | na      | 6,836   |                       |       |  |  |  |
| Profits returned to the Australian parent                                      | A\$m  | na      | 3,334   |                       |       |  |  |  |
| Capital expenditure by affiliates                                              | A\$m  | na      | 2,780   | :                     |       |  |  |  |
| Industry value added (IVA) of affiliates                                       | A\$m  | na      | 17,565  |                       |       |  |  |  |
| IVA per employee                                                               | A\$   | na      | 399,205 |                       |       |  |  |  |
| Return on equity (RoE)                                                         | %     | na      | 12.3    |                       |       |  |  |  |