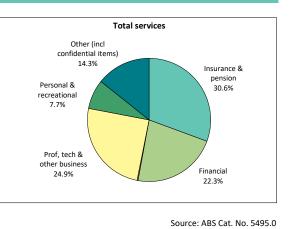

## Australian affiliates in the UK (2018-19) (a)

Total Sales Sha

|                                                   | A\$m   | % share |
|---------------------------------------------------|--------|---------|
| Total services                                    | 12,241 | 100.0   |
| Transport                                         | np     |         |
| Travel                                            | -      |         |
| Construction                                      | np     |         |
| Insurance and pension                             | 3,749  | 30.6    |
| Financial                                         | 2,725  | 22.3    |
| Charges for the use of intellectual property      | 31     | 0.3     |
| Telecom., computer and information                | np     |         |
| Professional, technical & other business services | 3,044  | 24.9    |
| Personal cultural and recreational                | 945    | 7.7     |
| Government goods and services                     | -      |         |
| Other (including confidential items)              | 1,747  | 14.3    |