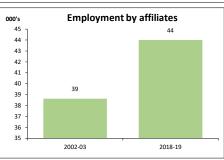

| Economic activity of Australian affiliates in the United Kingdom - 2018-19 (a) |       |         |         |                       |       |  |  |  |
|--------------------------------------------------------------------------------|-------|---------|---------|-----------------------|-------|--|--|--|
|                                                                                |       |         |         | Growth 02-03 to 18-19 |       |  |  |  |
|                                                                                |       |         |         |                       |       |  |  |  |
| Key indicators                                                                 | Unit  | 2002-03 | 2018-19 | Unit                  | %     |  |  |  |
| Operating affiliates in the United Kingdom                                     | No.   | 473     | 608     | 135                   | 28.5  |  |  |  |
| Australian equity in affiliates                                                | A\$m  | na      | 118,268 |                       |       |  |  |  |
| Total assets of affiliates                                                     | A\$m  | na      | 285,422 | :                     |       |  |  |  |
| Total liabilities of affiliates                                                | A\$m  | na      | 229,628 | :                     |       |  |  |  |
| Net assets of affiliates                                                       | A\$m  | na      | 55,794  |                       |       |  |  |  |
| Employment in affiliates                                                       | 000's | 39      | 44      | 5                     | 13.9  |  |  |  |
| Wages and salaries paid by affiliates                                          | A\$m  | 2,613   | 4,948   | 2,335                 | 89.4  |  |  |  |
| Average wage per employee paid                                                 | A\$   | 67,657  | 112,455 | 44,797                | 66.2  |  |  |  |
| Sales of goods and services by affiliates                                      | A\$m  | 18,518  | 24,076  | 5,558                 | 30.0  |  |  |  |
| Purchases of goods and services by affiliates                                  | A\$m  | 10,505  | 4,511   | -5,994                | -57.1 |  |  |  |
| Operating profit before tax                                                    | A\$m  | na      | 6,836   |                       |       |  |  |  |
| Profits returned to the Australian parent                                      | A\$m  | na      | 3,334   |                       |       |  |  |  |
| Capital expenditure by affiliates                                              | A\$m  | na      | 2,780   | :                     |       |  |  |  |
| Industry value added (IVA) of affiliates                                       | A\$m  | na      | 17,565  |                       |       |  |  |  |
| IVA per employee                                                               | A\$   | na      | 399,205 |                       |       |  |  |  |
| Return on equity (RoE)                                                         | %     | na      | 12.3    |                       |       |  |  |  |