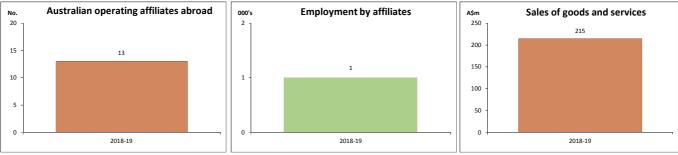

## Economic activity of Australian affiliates in Turkey - 2018-19 (a)

Growth 02-03 to 18-19

| Key indicators                                | Unit  | 2002-03 | 2018-19 | Unit | % |
|-----------------------------------------------|-------|---------|---------|------|---|
| Operating affiliates in Turkey                | No.   | na      | 13      |      |   |
| Australian equity in affiliates               | A\$m  | na      | 119     |      |   |
| Total assets of affiliates                    | A\$m  | na      | 176     |      |   |
| Total liabilities of affiliates               | A\$m  | na      | 65      |      |   |
| Net assets of affiliates                      | A\$m  | na      | 111     |      |   |
| Employment in affiliates                      | 000's | na      | 1       |      |   |
| Wages and salaries paid by affiliates         | A\$m  | na      | 46      |      |   |
| Average wage per employee paid                | A\$   | na      | 46,000  |      |   |
| Sales of goods and services by affiliates     | A\$m  | na      | 215     |      |   |
| Purchases of goods and services by affiliates | A\$m  | na      | 130     |      |   |
| Operating profit before tax                   | A\$m  | na      | 14      |      |   |
| Profits returned to the Australian parent     | A\$m  | na      | -       |      |   |
| Capital expenditure by affiliates             | A\$m  | na      | np      |      |   |
| Industry value added (IVA) of affiliates      | A\$m  | na      | 92      |      |   |
| IVA per employee                              | A\$   | na      | 92,000  |      |   |
| Return on equity (RoE)                        | %     | na      | 12.6    |      |   |
|                                               |       |         |         |      |   |