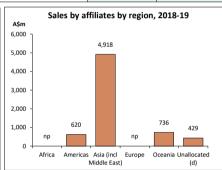

|                             |            |               |              |         | Sales of |             |
|-----------------------------|------------|---------------|--------------|---------|----------|-------------|
| Australian affilates abroad | Operating  | Aust. equity  |              |         | goods &  | Industry    |
| by region (2018-19) (a)     | affiliates | in affiliates | Total assets | Employ. | services | value added |
|                             | No.        | A\$m          | A\$m         | 000's   | A\$m     | A\$m        |
| Africa                      | np         | np            | np           | np      | np       | np          |
| Americas                    | 31         | 791           | 917          | 2       | 620      | 368         |
| Asia (incl Middle East)     | 80         | 5,822         | 7,841        | 19      | 4,918    | 3,134       |
| Europe                      | np         | np            | np           | np      | np       | np          |
| Oceania                     | 20         | 206           | 717          | 2       | 736      | 607         |
| Unallocated (b)             | 9          | 462           | 697          | 1       | 429      | 360         |
| ASEAN                       | 56         | 2,621         | 3,173        | 8       | 2,566    | 978         |
| EU28                        | np         | np            | np           | np      | np       | np          |

| Australian affilates abroad<br>by region (2018-19) (a) | Sales of goods | Sales of services | Total Sales | Share of total sales |  |
|--------------------------------------------------------|----------------|-------------------|-------------|----------------------|--|
|                                                        | A\$m           | A\$m              | A\$m        | %                    |  |
| Africa                                                 | -              | np                | np          |                      |  |
| Americas                                               | -              | 620               | 620         | 9.2                  |  |
| Asia (incl Middle East)                                | np             | np                | 4,918       | 73.4                 |  |
| Europe                                                 | -              | np                | np          |                      |  |
| Oceania                                                | np             | np                | 736         | 11.0                 |  |
| Unallocated (b)                                        | 187            | 5,896             | 429         | 6.4                  |  |
| ASEAN                                                  | np             | np                | 2,566       | 38.3                 |  |
| EU28                                                   | -              | np                | np          |                      |  |