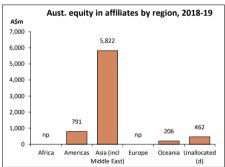

|                             |            |               |              |         | Sales of |             |
|-----------------------------|------------|---------------|--------------|---------|----------|-------------|
| Australian affilates abroad | Operating  | Aust. equity  |              |         | goods &  | Industry    |
| by region (2018-19) (a)     | affiliates | in affiliates | Total assets | Employ. | services | value added |
|                             | No.        | A\$m          | A\$m         | 000's   | A\$m     | A\$m        |
| Africa                      | np         | np            | np           | np      | np       | np          |
| Americas                    | 31         | 791           | 917          | 2       | 620      | 368         |
| Asia (incl Middle East)     | 80         | 5,822         | 7,841        | 19      | 4,918    | 3,134       |
| Europe                      | np         | np            | np           | np      | np       | np          |
| Oceania                     | 20         | 206           | 717          | 2       | 736      | 607         |
| Unallocated (b)             | 9          | 462           | 697          | 1       | 429      | 360         |
| ASEAN                       | 56         | 2,621         | 3,173        | 8       | 2,566    | 978         |
| EU28                        | np         | np            | np           | np      | np       | np          |