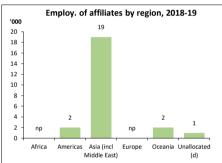

|                             |            |               |              |         | Sales of |             |
|-----------------------------|------------|---------------|--------------|---------|----------|-------------|
| Australian affilates abroad | Operating  | Aust. equity  |              |         | goods &  | Industry    |
| by region (2018-19) (a)     | affiliates | in affiliates | Total assets | Employ. | services | value added |
|                             | No.        | A\$m          | A\$m         | 000's   | A\$m     | A\$m        |
| Africa                      | np         | np            | np           | np      | np       | np          |
| Americas                    | 31         | 791           | 917          | 2       | 620      | 368         |
| Asia (incl Middle East)     | 80         | 5,822         | 7,841        | 19      | 4,918    | 3,134       |
| Europe                      | np         | np            | np           | np      | np       | np          |
| Oceania                     | 20         | 206           | 717          | 2       | 736      | 607         |
| Unallocated (b)             | 9          | 462           | 697          | 1       | 429      | 360         |
| ASEAN                       | 56         | 2,621         | 3,173        | 8       | 2,566    | 978         |
| EU28                        | np         | np            | np           | np      | np       | np          |