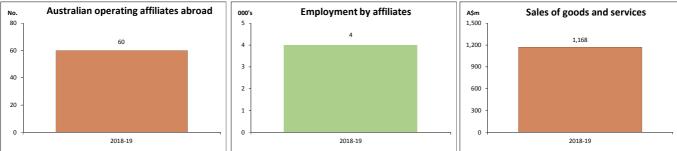

## Economic activity of Australian affiliates in Switzerland - 2018-19 (a)

Growth 02-03 to

|                                               |       |         |         | GIOWth 02-03 | 10 10-15 |
|-----------------------------------------------|-------|---------|---------|--------------|----------|
| Key indicators                                | Unit  | 2002-03 | 2018-19 | Unit         | %        |
| Operating affiliates in Switzerland           | No.   | na      | 60      |              |          |
| Australian equity in affiliates               | A\$m  | na      | 902     | ••           | ••       |
|                                               |       |         |         |              |          |
| Total assets of affiliates                    | A\$m  | na      | 1,827   |              |          |
| Total liabilities of affiliates               | A\$m  | na      | 992     |              |          |
| Net assets of affiliates                      | A\$m  | na      | 835     |              |          |
| Employment in affiliates                      | 000's | na      | 4       |              |          |
| Wages and salaries paid by affiliates         | A\$m  | na      | 392     |              |          |
| Average wage per employee paid                | A\$   | na      | 98,000  |              |          |
| Sales of goods and services by affiliates     | A\$m  | na      | 1,168   |              |          |
| Purchases of goods and services by affiliates | A\$m  | na      | 165     |              |          |
| Operating profit before tax                   | A\$m  | na      | 131     |              |          |
| Profits returned to the Australian parent     | A\$m  | na      | 56      |              |          |
| Capital expenditure by affiliates             | A\$m  | na      | 58      |              |          |
| Industry value added (IVA) of affiliates      | A\$m  | na      | 419     |              |          |
| IVA per employee                              | A\$   | na      | 104,750 |              |          |
| Return on equity (RoE)                        | %     | na      | 15.7    |              |          |
|                                               |       |         |         |              |          |