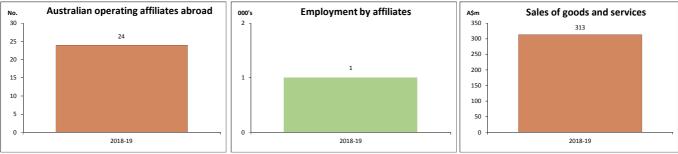

## Economic activity of Australian affiliates in Sweden - 2018-19 (a)

Growth 02-03 to 18-19

| Key indicators                                | Unit  | 2002-03 | 2018-19 | Unit | % |
|-----------------------------------------------|-------|---------|---------|------|---|
| Operating affiliates in Sweden                | No.   | na      | 24      |      |   |
| Australian equity in affiliates               | A\$m  | na      | 37      |      |   |
| Total assets of affiliates                    | A\$m  | na      | 512     |      |   |
| Total liabilities of affiliates               | A\$m  | na      | 257     |      |   |
| Net assets of affiliates                      | A\$m  | na      | 255     |      |   |
| Employment in affiliates                      | 000's | na      | 1       |      |   |
| Wages and salaries paid by affiliates         | A\$m  | na      | 112     |      |   |
| Average wage per employee paid                | A\$   | na      | 112,000 |      |   |
| Sales of goods and services by affiliates     | A\$m  | na      | 313     |      |   |
| Purchases of goods and services by affiliates | A\$m  | na      | 136     |      |   |
| Operating profit before tax                   | A\$m  | na      | 22      |      |   |
| Profits returned to the Australian parent     | A\$m  | na      | 15      |      |   |
| Capital expenditure by affiliates             | A\$m  | na      | 25      |      |   |
| Industry value added (IVA) of affiliates      | A\$m  | na      | 210     |      |   |
| IVA per employee                              | A\$   | na      | 210,000 |      |   |
| Return on equity (RoE)                        | %     | na      | 8.6     |      |   |
|                                               |       |         |         |      |   |