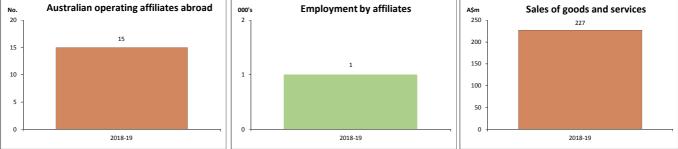

## Economic activity of Australian affiliates in Russian Federation - 2018-19 (a)

|                                               |       |         |         | Growth U2-0 | J3 t0 18-19 |
|-----------------------------------------------|-------|---------|---------|-------------|-------------|
| Key indicators                                | Unit  | 2002-03 | 2018-19 | Unit        | %           |
| Operating affiliates in Russian Federation    | No.   | na      | 15      |             |             |
| Australian equity in affiliates               | A\$m  | na      | 205     |             |             |
| Total assets of affiliates                    | A\$m  | na      | 193     |             |             |
| Total liabilities of affiliates               | A\$m  | na      | 134     |             |             |
| Net assets of affiliates                      | A\$m  | na      | 59      |             |             |
| Employment in affiliates                      | 000's | na      | 1       |             |             |
| Wages and salaries paid by affiliates         | A\$m  | na      | 30      |             |             |
| Average wage per employee paid                | A\$   | na      | 30,000  |             |             |
| Sales of goods and services by affiliates     | A\$m  | na      | 227     |             |             |
| Purchases of goods and services by affiliates | A\$m  | na      | 132     |             |             |
| Operating profit before tax                   | A\$m  | na      | 39      |             |             |
| Profits returned to the Australian parent     | A\$m  | na      | np      |             |             |
| Capital expenditure by affiliates             | A\$m  | na      | 16      |             |             |
| Industry value added (IVA) of affiliates      | A\$m  | na      | 70      |             |             |
| IVA per employee                              | A\$   | na      | 70,000  |             |             |
| Return on equity (RoE)                        | %     | na      | 66.1    |             |             |
|                                               |       |         |         |             |             |