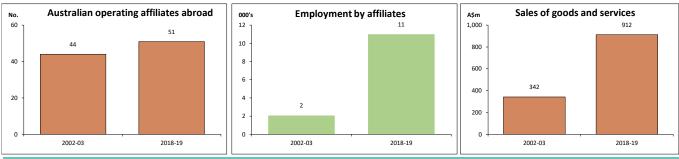

## Economic activity of Australian affiliates in Philippines - 2018-19 (a)

Growth 02-03 to 18-19

|                                               |       |         |         | Growth 02-03 to 18-13 |       |
|-----------------------------------------------|-------|---------|---------|-----------------------|-------|
| Key indicators                                | Unit  | 2002-03 | 2018-19 | Unit                  | %     |
| Operating affiliates in Philippines           | No.   | 44      | 51      | 7                     | 15.9  |
| Australian equity in affiliates               | A\$m  | na      | 442     |                       |       |
| Total assets of affiliates                    | A\$m  | na      | 3,002   |                       |       |
| Total liabilities of affiliates               | A\$m  | na      | np      |                       |       |
| Net assets of affiliates                      | A\$m  | na      | np      |                       |       |
| Employment in affiliates                      | 000's | 2       | 11      | 9                     | 431.4 |
| Wages and salaries paid by affiliates         | A\$m  | 33      | 249     | 216                   | 654.5 |
| Average wage per employee paid                | A\$   | 15,942  | 22,636  | 6,694                 | 42.0  |
| Sales of goods and services by affiliates     | A\$m  | 342     | 912     | 570                   | 166.7 |
| Purchases of goods and services by affiliates | A\$m  | 250     | 140     | -110                  | -44.0 |
| Operating profit before tax                   | A\$m  | na      | 200     |                       |       |
| Profits returned to the Australian parent     | A\$m  | na      | 11      |                       |       |
| Capital expenditure by affiliates             | A\$m  | na      | 6       |                       |       |
| Industry value added (IVA) of affiliates      | A\$m  | na      | 782     |                       |       |
| IVA per employee                              | A\$   | na      | 71,091  |                       |       |
| Return on equity (RoE)                        | %     | na      | np      |                       |       |
|                                               |       |         |         |                       |       |