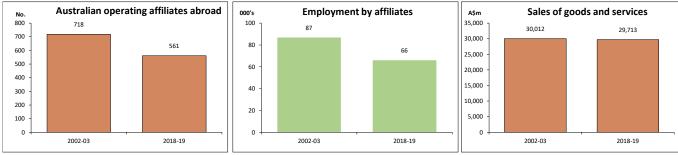

## Economic activity of Australian affiliates in New Zealand - 2018-19 (a)

Growth 02-03 to 18-19

|                                               |       |         |         | 010001102-0 | 05 (0 10-15 |
|-----------------------------------------------|-------|---------|---------|-------------|-------------|
| Key indicators                                | Unit  | 2002-03 | 2018-19 | Unit        | %           |
| Operating affiliates in New Zealand           | No.   | 718     | 561     | -157        | -21.9       |
| Australian equity in affiliates               | A\$m  | na      | 83,061  |             |             |
| Total assets of affiliates                    | A\$m  | na      | 705,562 |             |             |
| Total liabilities of affiliates               | A\$m  | na      | 645,203 |             |             |
| Net assets of affiliates                      | A\$m  | na      | 60,359  |             |             |
| Employment in affiliates                      | 000's | 87      | 66      | -21         | -23.9       |
| Wages and salaries paid by affiliates         | A\$m  | 3,355   | 5,243   | 1,888       | 56.3        |
| Average wage per employee paid                | A\$   | 38,669  | 79,439  | 40,771      | 105.4       |
| Sales of goods and services by affiliates     | A\$m  | 30,012  | 29,713  | -299        | -1.0        |
| Purchases of goods and services by affiliates | A\$m  | 18,991  | 12,541  | -6,450      | -34.0       |
| Operating profit before tax                   | A\$m  | na      | 11,367  |             |             |
| Profits returned to the Australian parent     | A\$m  | na      | 3,674   |             |             |
| Capital expenditure by affiliates             | A\$m  | na      | 1,884   |             |             |
| Industry value added (IVA) of affiliates      | A\$m  | na      | 44,974  |             |             |
| IVA per employee                              | A\$   | na      | 681,424 |             |             |
| Return on equity (RoE)                        | %     | na      | 18.8    |             |             |
|                                               |       |         |         |             |             |