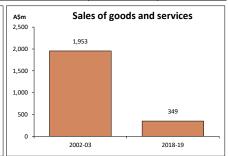

| Economic activity of Australian affili        | ates in Netl | herlands - 2018-19 (a) |         | Growth 02-03 to 18-19 |          |
|-----------------------------------------------|--------------|------------------------|---------|-----------------------|----------|
|                                               |              |                        |         | Growth 62 63          | 10 10 13 |
| Key indicators                                | Unit         | 2002-03                | 2018-19 | Unit                  | %        |
| Operating affiliates in Netherlands           | No.          | 59                     | 64      | 5                     | 8.5      |
| Australian equity in affiliates               | A\$m         | na                     | 6,142   |                       |          |
| Total assets of affiliates                    | A\$m         | na                     | 5,199   |                       |          |
| Total liabilities of affiliates               | A\$m         | na                     | 874     |                       |          |
| Net assets of affiliates                      | A\$m         | na                     | 4,325   |                       |          |
| Employment in affiliates                      | 000's        | 3                      | 1       | -2                    | -64.5    |
| Wages and salaries paid by affiliates         | A\$m         | 215                    | 82      | -133                  | -61.9    |
| Average wage per employee paid                | A\$          | 76,377                 | 82,000  | 5,623                 | 7.4      |
| Sales of goods and services by affiliates     | A\$m         | 1,953                  | 349     | -1,604                | -82.1    |
| Purchases of goods and services by affiliates | A\$m         | 1,718                  | 174     | -1,544                | -89.9    |
| Operating profit before tax                   | A\$m         | na                     | 42      |                       |          |
| Profits returned to the Australian parent     | A\$m         | na                     | np      |                       |          |
| Capital expenditure by affiliates             | A\$m         | na                     | np      |                       |          |
| Industry value added (IVA) of affiliates      | A\$m         | na                     | 138     |                       |          |
| IVA per employee                              | A\$          | na                     | 138,000 |                       |          |
| Return on equity (RoE)                        | %            | na                     | 1.0     |                       |          |