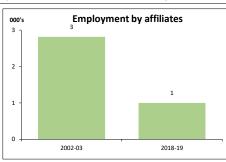

| Economic activity of Australian affili        | ates in Netl | herlands - 2018-19 (a) |         | Growth 02-03 to 18-19 |          |
|-----------------------------------------------|--------------|------------------------|---------|-----------------------|----------|
|                                               |              |                        |         | Growth 62 63          | 10 10 13 |
| Key indicators                                | Unit         | 2002-03                | 2018-19 | Unit                  | %        |
| Operating affiliates in Netherlands           | No.          | 59                     | 64      | 5                     | 8.5      |
| Australian equity in affiliates               | A\$m         | na                     | 6,142   |                       |          |
| Total assets of affiliates                    | A\$m         | na                     | 5,199   |                       |          |
| Total liabilities of affiliates               | A\$m         | na                     | 874     |                       |          |
| Net assets of affiliates                      | A\$m         | na                     | 4,325   |                       |          |
| Employment in affiliates                      | 000's        | 3                      | 1       | -2                    | -64.5    |
| Wages and salaries paid by affiliates         | A\$m         | 215                    | 82      | -133                  | -61.9    |
| Average wage per employee paid                | A\$          | 76,377                 | 82,000  | 5,623                 | 7.4      |
| Sales of goods and services by affiliates     | A\$m         | 1,953                  | 349     | -1,604                | -82.1    |
| Purchases of goods and services by affiliates | A\$m         | 1,718                  | 174     | -1,544                | -89.9    |
| Operating profit before tax                   | A\$m         | na                     | 42      |                       |          |
| Profits returned to the Australian parent     | A\$m         | na                     | np      |                       |          |
| Capital expenditure by affiliates             | A\$m         | na                     | np      |                       |          |
| Industry value added (IVA) of affiliates      | A\$m         | na                     | 138     |                       |          |
| IVA per employee                              | A\$          | na                     | 138,000 |                       |          |
| Return on equity (RoE)                        | %            | na                     | 1.0     |                       |          |