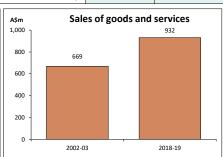

| Economic activity of Australian affiliates in Mexico - 2018-19 (a) |       |         |         |                       |       |  |  |
|--------------------------------------------------------------------|-------|---------|---------|-----------------------|-------|--|--|
|                                                                    |       |         |         | Growth 02-03 to 18-19 |       |  |  |
| Key indicators                                                     | Unit  | 2002-03 | 2018-19 | Unit                  | %     |  |  |
| Operating affiliates in Mexico                                     | No.   | 25      | 71      | 46                    | 184.0 |  |  |
| Australian equity in affiliates                                    | A\$m  | na      | 696     |                       |       |  |  |
| Total assets of affiliates                                         | A\$m  | na      | 1,132   |                       |       |  |  |
| Total liabilities of affiliates                                    | A\$m  | na      | 650     |                       |       |  |  |
| Net assets of affiliates                                           | A\$m  | na      | 482     |                       |       |  |  |
| Employment in affiliates                                           | 000's | 2       | 2       | 0                     | 19.7  |  |  |
| Wages and salaries paid by affiliates                              | A\$m  | 52      | 76      | 24                    | 46.2  |  |  |
| Average wage per employee paid                                     | A\$   | 31,119  | 38,000  | 6,881                 | 22.1  |  |  |
| Sales of goods and services by affiliates                          | A\$m  | 669     | 932     | 263                   | 39.3  |  |  |
| Purchases of goods and services by affiliates                      | A\$m  | 570     | 425     | -145                  | -25.4 |  |  |
| Operating profit before tax                                        | A\$m  | na      | 85      |                       |       |  |  |
| Profits returned to the Australian parent                          | A\$m  | na      | 9       |                       |       |  |  |
| Capital expenditure by affiliates                                  | A\$m  | na      | np      |                       |       |  |  |
| Industry value added (IVA) of affiliates                           | A\$m  | na      | 332     |                       |       |  |  |
| IVA per employee                                                   | A\$   | na      | 166,000 |                       |       |  |  |
| Return on equity (RoE)                                             | %     | na      | 17.6    |                       |       |  |  |