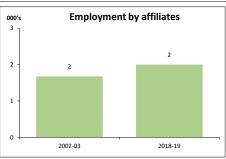

| Economic activity of Australian affiliates in Mexico - 2018-19 (a) |       |         |         |                       |       |  |  |
|--------------------------------------------------------------------|-------|---------|---------|-----------------------|-------|--|--|
|                                                                    |       |         |         | Growth 02-03 to 18-19 |       |  |  |
| Key indicators                                                     | Unit  | 2002-03 | 2018-19 | Unit                  | %     |  |  |
| Operating affiliates in Mexico                                     | No.   | 25      | 71      | 46                    | 184.0 |  |  |
| Australian equity in affiliates                                    | A\$m  | na      | 696     |                       |       |  |  |
| Total assets of affiliates                                         | A\$m  | na      | 1,132   |                       |       |  |  |
| Total liabilities of affiliates                                    | A\$m  | na      | 650     |                       |       |  |  |
| Net assets of affiliates                                           | A\$m  | na      | 482     |                       |       |  |  |
| Employment in affiliates                                           | 000's | 2       | 2       | 0                     | 19.7  |  |  |
| Wages and salaries paid by affiliates                              | A\$m  | 52      | 76      | 24                    | 46.2  |  |  |
| Average wage per employee paid                                     | A\$   | 31,119  | 38,000  | 6,881                 | 22.1  |  |  |
| Sales of goods and services by affiliates                          | A\$m  | 669     | 932     | 263                   | 39.3  |  |  |
| Purchases of goods and services by affiliates                      | A\$m  | 570     | 425     | -145                  | -25.4 |  |  |
| Operating profit before tax                                        | A\$m  | na      | 85      |                       |       |  |  |
| Profits returned to the Australian parent                          | A\$m  | na      | 9       |                       |       |  |  |
| Capital expenditure by affiliates                                  | A\$m  | na      | np      |                       |       |  |  |
| Industry value added (IVA) of affiliates                           | A\$m  | na      | 332     |                       |       |  |  |
| IVA per employee                                                   | A\$   | na      | 166,000 |                       |       |  |  |
| Return on equity (RoE)                                             | %     | na      | 17.6    |                       |       |  |  |