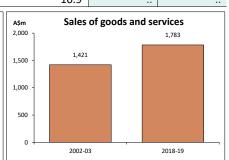

| Economic activity of Australian affiliates in Malaysia - 2018-19 (a) |       |         |         |            |                       |  |  |  |
|----------------------------------------------------------------------|-------|---------|---------|------------|-----------------------|--|--|--|
|                                                                      |       |         |         | Growth 02- | Frowth 02-03 to 18-19 |  |  |  |
|                                                                      |       |         |         |            |                       |  |  |  |
| Key indicators                                                       | Unit  | 2002-03 | 2018-19 | Unit       | %                     |  |  |  |
| Operating affiliates in Malaysia                                     | No.   | 134     | 97      | -37        | -27.6                 |  |  |  |
| Australian equity in affiliates                                      | A\$m  | na      | 2,145   |            |                       |  |  |  |
| Total assets of affiliates                                           | A\$m  | na      | 2,779   | :          |                       |  |  |  |
| Total liabilities of affiliates                                      | A\$m  | na      | 990     | :          |                       |  |  |  |
| Net assets of affiliates                                             | A\$m  | na      | 1,789   |            |                       |  |  |  |
| Employment in affiliates                                             | 000's | 10      | 4       | -6         | -60.1                 |  |  |  |
| Wages and salaries paid by affiliates                                | A\$m  | 137     | 273     | 136        | 99.3                  |  |  |  |
| Average wage per employee paid                                       | A\$   | 13,678  | 68,250  | 54,572     | 399.0                 |  |  |  |
| Sales of goods and services by affiliates                            | A\$m  | 1,421   | 1,783   | 362        | 25.5                  |  |  |  |
| Purchases of goods and services by affiliates                        | A\$m  | 777     | 610     | -167       | -21.5                 |  |  |  |
| Operating profit before tax                                          | A\$m  | na      | 195     | :          |                       |  |  |  |
| Profits returned to the Australian parent                            | A\$m  | na      | 87      |            | **                    |  |  |  |
| Capital expenditure by affiliates                                    | A\$m  | na      | 51      | :          |                       |  |  |  |
| Industry value added (IVA) of affiliates                             | A\$m  | na      | 623     |            |                       |  |  |  |
| IVA per employee                                                     | A\$   | na      | 155,750 |            | **                    |  |  |  |
| Return on equity (RoE)                                               | %     | na      | 10.9    |            |                       |  |  |  |