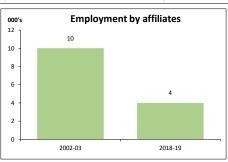

| Economic activity of Australian affiliates in Malaysia - 2018-19 (a) |       |         |         |            |                       |  |  |  |
|----------------------------------------------------------------------|-------|---------|---------|------------|-----------------------|--|--|--|
|                                                                      |       |         |         | Growth 02- | Frowth 02-03 to 18-19 |  |  |  |
|                                                                      |       |         |         |            |                       |  |  |  |
| Key indicators                                                       | Unit  | 2002-03 | 2018-19 | Unit       | %                     |  |  |  |
| Operating affiliates in Malaysia                                     | No.   | 134     | 97      | -37        | -27.6                 |  |  |  |
| Australian equity in affiliates                                      | A\$m  | na      | 2,145   |            |                       |  |  |  |
| Total assets of affiliates                                           | A\$m  | na      | 2,779   | :          |                       |  |  |  |
| Total liabilities of affiliates                                      | A\$m  | na      | 990     | :          |                       |  |  |  |
| Net assets of affiliates                                             | A\$m  | na      | 1,789   |            |                       |  |  |  |
| Employment in affiliates                                             | 000's | 10      | 4       | -6         | -60.1                 |  |  |  |
| Wages and salaries paid by affiliates                                | A\$m  | 137     | 273     | 136        | 99.3                  |  |  |  |
| Average wage per employee paid                                       | A\$   | 13,678  | 68,250  | 54,572     | 399.0                 |  |  |  |
| Sales of goods and services by affiliates                            | A\$m  | 1,421   | 1,783   | 362        | 25.5                  |  |  |  |
| Purchases of goods and services by affiliates                        | A\$m  | 777     | 610     | -167       | -21.5                 |  |  |  |
| Operating profit before tax                                          | A\$m  | na      | 195     | :          |                       |  |  |  |
| Profits returned to the Australian parent                            | A\$m  | na      | 87      |            | **                    |  |  |  |
| Capital expenditure by affiliates                                    | A\$m  | na      | 51      | :          |                       |  |  |  |
| Industry value added (IVA) of affiliates                             | A\$m  | na      | 623     |            |                       |  |  |  |
| IVA per employee                                                     | A\$   | na      | 155,750 |            | **                    |  |  |  |
| Return on equity (RoE)                                               | %     | na      | 10.9    |            |                       |  |  |  |