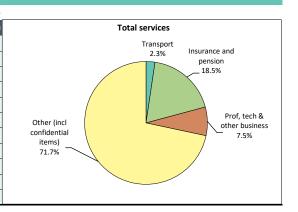

## Australian affiliates in Malaysia (2018-19) (a)

| otal | Sal | AS | Sha  |
|------|-----|----|------|
| Otal | 201 |    | J110 |

|                                                   | A\$m  | % share |
|---------------------------------------------------|-------|---------|
| Total services                                    | 1,181 | 100.0   |
| Transport                                         | 30    | 2.5     |
| Travel                                            | -     |         |
| Construction                                      | np    |         |
| Insurance and pension                             | 236   | 20.0    |
| Financial                                         | np    |         |
| Charges for the use of intellectual property      | -     |         |
| Telecom., computer and information                | np    |         |
| Professional, technical & other business services | 96    | 8.1     |
| Personal cultural and recreational                | np    |         |
| Government goods and services                     | -     |         |
| Other (including confidential items)              | 819   | 69.3    |