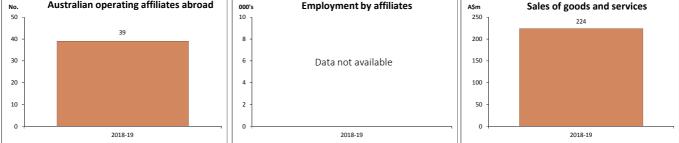

## Economic activity of Australian affiliates in Luxembourg - 2018-19 (a)

| Key indicators                                | Unit  | 2002-03                  | 2018-19  | Unit                        | % |
|-----------------------------------------------|-------|--------------------------|----------|-----------------------------|---|
| Operating affiliates in Luxembourg            | No.   | na                       | 46       |                             |   |
| Australian equity in affiliates               | A\$m  | na                       | 547      |                             |   |
| Total assets of affiliates                    | A\$m  | na                       | 1,586    |                             |   |
| Total liabilities of affiliates               | A\$m  | na                       | 1,010    |                             |   |
| Net assets of affiliates                      | A\$m  | na                       | 576      |                             |   |
| Employment in affiliates                      | 000's | na                       | -        |                             |   |
| Wages and salaries paid by affiliates         | A\$m  | na                       | 6        |                             |   |
| Average wage per employee paid                | A\$   | na                       | np       |                             |   |
| Sales of goods and services by affiliates     | A\$m  | na                       | 83       |                             |   |
| Purchases of goods and services by affiliates | A\$m  | na                       | 51       |                             |   |
| Operating profit before tax                   | A\$m  | na                       | 32       |                             |   |
| Profits returned to the Australian parent     | A\$m  | na                       | 3        |                             |   |
| Capital expenditure by affiliates             | A\$m  | na                       | -        |                             |   |
| Industry value added (IVA) of affiliates      | A\$m  | na                       | 72       |                             |   |
| IVA per employee                              | A\$   | na                       | np       |                             |   |
| Return on equity (RoE)                        | %     | na                       | 5.6      |                             |   |
| No. Australian operating affiliates abroad    | 000's | Employment by affiliates | ASm Sale | Sales of goods and services |   |