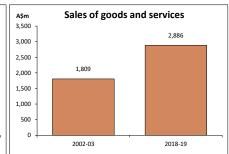

| Economic activity of Australian affiliates in Japan - 2018-19 (a) |       |         |         |                       |       |  |  |
|-------------------------------------------------------------------|-------|---------|---------|-----------------------|-------|--|--|
|                                                                   |       |         |         | Growth 02-03 to 18-19 |       |  |  |
|                                                                   |       |         |         |                       |       |  |  |
| Key indicators                                                    | Unit  | 2002-03 | 2018-19 | Unit                  | %     |  |  |
| Operating affiliates in Japan                                     | No.   | 31      | 72      | 41                    | 132.3 |  |  |
| Australian equity in affiliates                                   | A\$m  | na      | 1,862   |                       |       |  |  |
| Total assets of affiliates                                        | A\$m  | na      | 70,281  |                       |       |  |  |
| Total liabilities of affiliates                                   | A\$m  | na      | 62,319  |                       |       |  |  |
| Net assets of affiliates                                          | A\$m  | na      | 7,962   |                       |       |  |  |
| Employment in affiliates                                          | 000's | 1       | 8       | 7                     | 874.4 |  |  |
| Wages and salaries paid by affiliates                             | A\$m  | 89      | 590     | 501                   | 562.9 |  |  |
| Average wage per employee paid                                    | A\$   | 108,404 | 73,750  | -34,654               | -32.0 |  |  |
| Sales of goods and services by affiliates                         | A\$m  | 1,809   | 2,886   | 1,077                 | 59.5  |  |  |
| Purchases of goods and services by affiliates                     | A\$m  | 1,451   | 651     | -800                  | -55.1 |  |  |
| Operating profit before tax                                       | A\$m  | na      | 203     |                       |       |  |  |
| Profits returned to the Australian parent                         | A\$m  | na      | 94      |                       |       |  |  |
| Capital expenditure by affiliates                                 | A\$m  | na      | 3       |                       |       |  |  |
| Industry value added (IVA) of affiliates                          | A\$m  | na      | 2,335   |                       |       |  |  |
| IVA per employee                                                  | A\$   | na      | 291,875 |                       |       |  |  |
| Return on equity (RoE)                                            | %     | na      | 2.5     |                       |       |  |  |