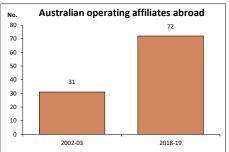

| Economic activity of Australian affiliates in Japan - 2018-19 (a) |       |         |         |                       |       |  |  |
|-------------------------------------------------------------------|-------|---------|---------|-----------------------|-------|--|--|
|                                                                   |       |         |         | Growth 02-03 to 18-19 |       |  |  |
|                                                                   |       |         |         |                       |       |  |  |
| Key indicators                                                    | Unit  | 2002-03 | 2018-19 | Unit                  | %     |  |  |
| Operating affiliates in Japan                                     | No.   | 31      | 72      | 41                    | 132.3 |  |  |
| Australian equity in affiliates                                   | A\$m  | na      | 1,862   |                       |       |  |  |
| Total assets of affiliates                                        | A\$m  | na      | 70,281  |                       |       |  |  |
| Total liabilities of affiliates                                   | A\$m  | na      | 62,319  |                       |       |  |  |
| Net assets of affiliates                                          | A\$m  | na      | 7,962   |                       |       |  |  |
| Employment in affiliates                                          | 000's | 1       | 8       | 7                     | 874.4 |  |  |
| Wages and salaries paid by affiliates                             | A\$m  | 89      | 590     | 501                   | 562.9 |  |  |
| Average wage per employee paid                                    | A\$   | 108,404 | 73,750  | -34,654               | -32.0 |  |  |
| Sales of goods and services by affiliates                         | A\$m  | 1,809   | 2,886   | 1,077                 | 59.5  |  |  |
| Purchases of goods and services by affiliates                     | A\$m  | 1,451   | 651     | -800                  | -55.1 |  |  |
| Operating profit before tax                                       | A\$m  | na      | 203     |                       |       |  |  |
| Profits returned to the Australian parent                         | A\$m  | na      | 94      |                       |       |  |  |
| Capital expenditure by affiliates                                 | A\$m  | na      | 3       |                       |       |  |  |
| Industry value added (IVA) of affiliates                          | A\$m  | na      | 2,335   |                       |       |  |  |
| IVA per employee                                                  | A\$   | na      | 291,875 |                       |       |  |  |
| Return on equity (RoE)                                            | %     | na      | 2.5     |                       |       |  |  |