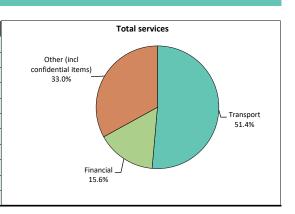

## Australian affiliates in Japan (2018-19) (a)

Total Sales Sha

|                                                   | A\$m  | % share |
|---------------------------------------------------|-------|---------|
| Total services                                    | 1,967 | 100.0   |
| Transport                                         | 1,011 | 51.4    |
| Travel                                            | -     |         |
| Construction                                      | np    |         |
| Insurance and pension                             | np    |         |
| Financial                                         | 307   | 15.6    |
| Charges for the use of intellectual property      | -     |         |
| Telecom., computer and information                | np    |         |
| Professional, technical & other business services | np    |         |
| Personal cultural and recreational                | np    |         |
| Government goods and services                     | -     |         |
| Other (including confidential items)              | 649   | 33.0    |