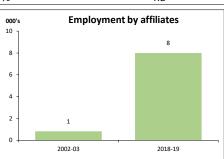

| Economic activity of Australian affiliates in Japan - 2018-19 (a) |       |         |         |                       |       |  |  |
|-------------------------------------------------------------------|-------|---------|---------|-----------------------|-------|--|--|
|                                                                   |       |         |         | Growth 02-03 to 18-19 |       |  |  |
|                                                                   |       |         |         |                       |       |  |  |
| Key indicators                                                    | Unit  | 2002-03 | 2018-19 | Unit                  | %     |  |  |
| Operating affiliates in Japan                                     | No.   | 31      | 72      | 41                    | 132.3 |  |  |
| Australian equity in affiliates                                   | A\$m  | na      | 1,862   |                       |       |  |  |
| Total assets of affiliates                                        | A\$m  | na      | 70,281  |                       |       |  |  |
| Total liabilities of affiliates                                   | A\$m  | na      | 62,319  |                       |       |  |  |
| Net assets of affiliates                                          | A\$m  | na      | 7,962   |                       |       |  |  |
| Employment in affiliates                                          | 000's | 1       | 8       | 7                     | 874.4 |  |  |
| Wages and salaries paid by affiliates                             | A\$m  | 89      | 590     | 501                   | 562.9 |  |  |
| Average wage per employee paid                                    | A\$   | 108,404 | 73,750  | -34,654               | -32.0 |  |  |
| Sales of goods and services by affiliates                         | A\$m  | 1,809   | 2,886   | 1,077                 | 59.5  |  |  |
| Purchases of goods and services by affiliates                     | A\$m  | 1,451   | 651     | -800                  | -55.1 |  |  |
| Operating profit before tax                                       | A\$m  | na      | 203     |                       |       |  |  |
| Profits returned to the Australian parent                         | A\$m  | na      | 94      |                       |       |  |  |
| Capital expenditure by affiliates                                 | A\$m  | na      | 3       |                       |       |  |  |
| Industry value added (IVA) of affiliates                          | A\$m  | na      | 2,335   |                       |       |  |  |
| IVA per employee                                                  | A\$   | na      | 291,875 |                       |       |  |  |
| Return on equity (RoE)                                            | %     | na      | 2.5     |                       |       |  |  |