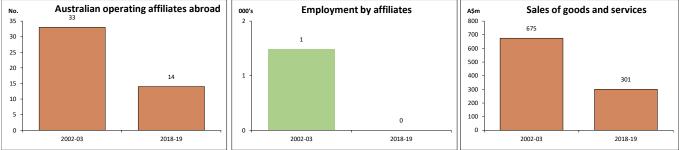

## Economic activity of Australian affiliates in Italy - 2018-19 (a)

|                                               |       |         |         | Growth 02- | 03 10 19-19 |
|-----------------------------------------------|-------|---------|---------|------------|-------------|
| Key indicate re                               | 11.5  | 2002.02 | 2040.40 | 11.2       | o/          |
| Key indicators                                | Unit  | 2002-03 | 2018-19 | Unit       | %           |
| Operating affiliates in Italy                 | No.   | 33      | 14      | -19        | -57.6       |
| Australian equity in affiliates               | A\$m  | na      | 158     |            |             |
| Total assets of affiliates                    | A\$m  | na      | 362     |            |             |
| Total liabilities of affiliates               | A\$m  | na      | 196     |            |             |
| Net assets of affiliates                      | A\$m  | na      | 166     |            |             |
| Employment in affiliates                      | 000's | 1       | -       |            |             |
| Wages and salaries paid by affiliates         | A\$m  | 116     | 25      | -91        | -78.4       |
| Average wage per employee paid                | A\$   | 77,905  | np      |            |             |
| Sales of goods and services by affiliates     | A\$m  | 675     | 301     | -374       | -55.4       |
| Purchases of goods and services by affiliates | A\$m  | 795     | 122     | -673       | -84.7       |
| Operating profit before tax                   | A\$m  | na      | 67      |            |             |
| Profits returned to the Australian parent     | A\$m  | na      | -       |            |             |
| Capital expenditure by affiliates             | A\$m  | na      | 3       |            |             |
| Industry value added (IVA) of affiliates      | A\$m  | na      | 77      |            |             |
| IVA per employee                              | A\$   | na      | np      |            |             |
| Return on equity (RoE)                        | %     | na      | 40.4    |            |             |
|                                               | ] []  |         |         |            |             |