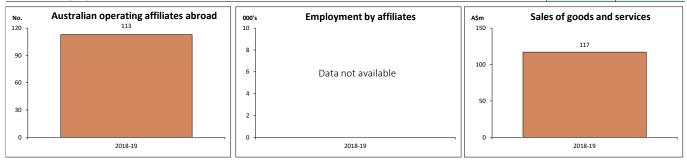

## Economic activity of Australian affiliates in Ireland - 2018-19 (a)

| Economic activity of Australian anni          |       |         |         | Growth 02-03 to 18-19 |   |
|-----------------------------------------------|-------|---------|---------|-----------------------|---|
| Key indicators                                | Unit  | 2002-03 | 2018-19 | Unit                  | % |
| Operating affiliates in Ireland               | No.   | na      | 113     |                       |   |
| Australian equity in affiliates               | A\$m  | na      | 221     |                       |   |
| Total assets of affiliates                    | A\$m  | na      | 391     |                       |   |
| Total liabilities of affiliates               | A\$m  | na      | 328     |                       |   |
| Net assets of affiliates                      | A\$m  | na      | 63      |                       |   |
| Employment in affiliates                      | 000's | na      | -       |                       |   |
| Wages and salaries paid by affiliates         | A\$m  | na      | 35      |                       |   |
| Average wage per employee paid                | A\$   | na      | np      |                       |   |
| Sales of goods and services by affiliates     | A\$m  | na      | 117     |                       |   |
| Purchases of goods and services by affiliates | A\$m  | na      | 62      |                       |   |
| Operating profit before tax                   | A\$m  | na      | 8       |                       |   |
| Profits returned to the Australian parent     | A\$m  | na      | np      |                       |   |
| Capital expenditure by affiliates             | A\$m  | na      | 15      |                       |   |
| Industry value added (IVA) of affiliates      | A\$m  | na      | 64      |                       |   |
| IVA per employee                              | A\$   | na      | np      |                       |   |
| Return on equity (RoE)                        | %     | na      | 12.7    |                       |   |