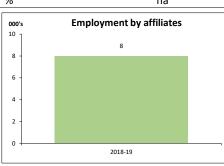

| Economic activity of Australian affiliates in India - 2018-19 (a) |       |         |         |            |             |  |
|-------------------------------------------------------------------|-------|---------|---------|------------|-------------|--|
|                                                                   |       |         |         | Growth 02- | 03 to 18-19 |  |
| Key indicators                                                    | Unit  | 2002-03 | 2018-19 | Unit       | %           |  |
| Operating affiliates in India                                     | No.   | na      | 61      |            |             |  |
| Australian equity in affiliates                                   | A\$m  | na      | 1,585   |            |             |  |
| Total assets of affiliates                                        | A\$m  | na      | np      |            |             |  |
| Total liabilities of affiliates                                   | A\$m  | na      | np      |            |             |  |
| Net assets of affiliates                                          | A\$m  | na      | np      |            |             |  |
| Employment in affiliates                                          | 000's | na      | 8       |            |             |  |
| Wages and salaries paid by affiliates                             | A\$m  | na      | 209     |            |             |  |
| Average wage per employee paid                                    | A\$   | na      | 26,125  |            |             |  |
| Sales of goods and services by affiliates                         | A\$m  | na      | 1,315   |            |             |  |
| Purchases of goods and services by affiliates                     | A\$m  | na      | 516     |            |             |  |
| Operating profit before tax                                       | A\$m  | na      | 487     |            |             |  |
| Profits returned to the Australian parent                         | A\$m  | na      | np      |            |             |  |
| Capital expenditure by affiliates                                 | A\$m  | na      | 89      |            |             |  |
| Industry value added (IVA) of affiliates                          | A\$m  | na      | 1,075   |            |             |  |
| IVA per employee                                                  | Α\$   | na      | 134,375 |            |             |  |
| Return on equity (RoE)                                            | %     | na      | np      |            |             |  |