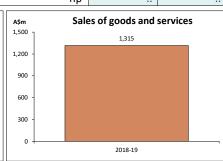

| Economic activity of Australian affiliates in India - 2018-19 (a) |       |         |         |            |             |  |
|-------------------------------------------------------------------|-------|---------|---------|------------|-------------|--|
|                                                                   |       |         |         | Growth 02- | 03 to 18-19 |  |
| Key indicators                                                    | Unit  | 2002-03 | 2018-19 | Unit       | %           |  |
| Operating affiliates in India                                     | No.   | na      | 61      |            |             |  |
| Australian equity in affiliates                                   | A\$m  | na      | 1,585   |            |             |  |
| Total assets of affiliates                                        | A\$m  | na      | np      |            |             |  |
| Total liabilities of affiliates                                   | A\$m  | na      | np      |            |             |  |
| Net assets of affiliates                                          | A\$m  | na      | np      |            |             |  |
| Employment in affiliates                                          | 000's | na      | 8       |            |             |  |
| Wages and salaries paid by affiliates                             | A\$m  | na      | 209     |            |             |  |
| Average wage per employee paid                                    | A\$   | na      | 26,125  |            |             |  |
| Sales of goods and services by affiliates                         | A\$m  | na      | 1,315   |            |             |  |
| Purchases of goods and services by affiliates                     | A\$m  | na      | 516     |            |             |  |
| Operating profit before tax                                       | A\$m  | na      | 487     |            |             |  |
| Profits returned to the Australian parent                         | A\$m  | na      | np      |            |             |  |
| Capital expenditure by affiliates                                 | A\$m  | na      | 89      |            |             |  |
| Industry value added (IVA) of affiliates                          | A\$m  | na      | 1,075   |            |             |  |
| IVA per employee                                                  | Α\$   | na      | 134,375 |            |             |  |
| Return on equity (RoE)                                            | %     | na      | np      |            |             |  |