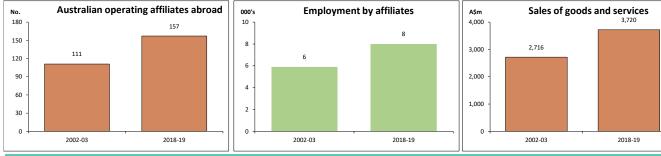

## Economic activity of Australian affiliates in Hong Kong (SAR of China) - 2018-19 (a)

|                                               |       |         |         | Growth 02- | 03 to 18-19 |
|-----------------------------------------------|-------|---------|---------|------------|-------------|
|                                               |       |         |         |            |             |
| Key indicators                                | Unit  | 2002-03 | 2018-19 | Unit       | %           |
| Operating affiliates in HK (SAR of China)     | No.   | 111     | 157     | 46         | 41.4        |
| Australian equity in affiliates               | A\$m  | na      | 3,587   |            |             |
| Total assets of affiliates                    | A\$m  | na      | 59,827  |            |             |
| Total liabilities of affiliates               | A\$m  | na      | 58,532  |            |             |
| Net assets of affiliates                      | A\$m  | na      | 1,295   |            |             |
| Employment in affiliates                      | 000's | 6       | 8       | 2          | 35.6        |
| Wages and salaries paid by affiliates         | A\$m  | 280     | 704     | 424        | 151.4       |
| Average wage per employee paid                | A\$   | 47,458  | 88,000  | 40,542     | 85.4        |
| Sales of goods and services by affiliates     | A\$m  | 2,716   | 3,720   | 1,004      | 37.0        |
| Purchases of goods and services by affiliates | A\$m  | 1,947   | 1,694   | -253       | -13.0       |
| Operating profit before tax                   | A\$m  | na      | 313     |            |             |
| Profits returned to the Australian parent     | A\$m  | na      | 160     |            |             |
| Capital expenditure by affiliates             | A\$m  | na      | 138     |            |             |
| Industry value added (IVA) of affiliates      | A\$m  | na      | 2,783   |            |             |
| IVA per employee                              | A\$   | na      | 347,875 |            |             |
| Return on equity (RoE)                        | %     | na      | 24.2    |            |             |
| [                                             |       |         |         |            |             |