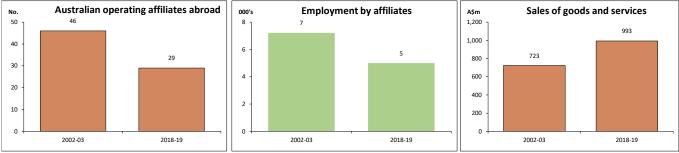

## Economic activity of Australian affiliates in Fiji - 2018-19 (a)

|                                               |       |         |         | Growth 02-03 to 18-19 |       |
|-----------------------------------------------|-------|---------|---------|-----------------------|-------|
| Key indicators                                | Unit  | 2002-03 | 2018-19 | Unit                  | %     |
| Operating affiliates in Fiji                  | No.   | 46      | 29      | -17                   | -37.0 |
| Australian equity in affiliates               | A\$m  | na      | 678     |                       |       |
| Total assets of affiliates                    | A\$m  | na      | 4,145   |                       |       |
| Total liabilities of affiliates               | A\$m  | na      | 3,339   |                       |       |
| Net assets of affiliates                      | A\$m  | na      | 806     |                       |       |
| Employment in affiliates                      | 000's | 7       | 5       | -2                    | -30.7 |
| Wages and salaries paid by affiliates         | A\$m  | 104     | 81      | -23                   | -22.1 |
| Average wage per employee paid                | A\$   | 14,420  | 16,200  | 1,780                 | 12.3  |
| Sales of goods and services by affiliates     | A\$m  | 723     | 993     | 270                   | 37.3  |
| Purchases of goods and services by affiliates | A\$m  | 555     | 522     | -33                   | -5.9  |
| Operating profit before tax                   | A\$m  | na      | 292     |                       |       |
| Profits returned to the Australian parent     | A\$m  | na      | 127     |                       |       |
| Capital expenditure by affiliates             | A\$m  | na      | 46      |                       |       |
| Industry value added (IVA) of affiliates      | A\$m  | na      | 536     |                       |       |
| IVA per employee                              | A\$   | na      | 107,200 |                       |       |
| Return on equity (RoE)                        | %     | na      | 36.2    |                       |       |