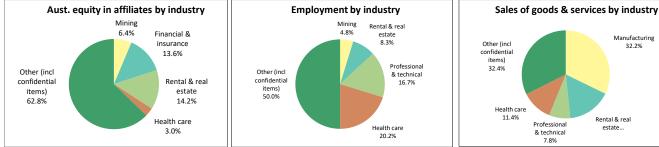

|                                                 |            |               |              |         | Sales of |             |
|-------------------------------------------------|------------|---------------|--------------|---------|----------|-------------|
| Australian affiliates in Europe                 | Operating  | Aust. equity  |              |         | goods &  | Industry    |
| by industry (2018-19) (a)                       | affiliates | in affiliates | Total assets | Employ. | services | value added |
|                                                 | No.        | A\$m          | A\$m         | 000's   | A\$m     | A\$m        |
| Agriculture, forestry and fishing               | np         | np            | np           | np      | np       | np          |
| Mining                                          | 92         | 10,842        | 27,884       | 4       | 1,477    | np          |
| Manufacturing                                   | 105        | np            | 21,084       | np      | 12,706   | 4,087       |
| Electricity, gas, water and waste services      | 21         | np            | np           | np      | 542      | 556         |
| Construction                                    | np         | np            | np           | np      | np       | np          |
| Wholesale trade                                 | 31         | np            | np           | -       | np       | 9           |
| Retail trade                                    | 53         | 315           | 885          | np      | 1,099    | 600         |
| Accommodation and food services                 | np         | -             | -            | -       | -        | -           |
| Transport, postal and warehousing               | np         | np            | np           | np      | np       | np          |
| Information media and telecommunications        | 57         | np            | np           | np      | 438      | np          |
| Financial and insurance services                | 332        | 23,149        | 221,642      | np      | np       | np          |
| Rental, hiring and real estate services         | 271        | 24,188        | 30,202       | 7       | 6,362    | 3,927       |
| Professional, scientific and technical services | 114        | 887           | 3,815        | 14      | 3,077    | 353         |
| Administrative and support services             | np         | np            | np           | -       | np       | np          |
| Public administration and safety                | -          | -             | -            | -       | -        | -           |
| Education and training                          | -          | -             | -            | -       | -        | -           |
| Health care and social assistance               | 124        | 5,174         | 9,150        | 17      | 4,499    | 2,778       |
| Arts and recreation services                    | 3          | np            | np           | np      | np       | np          |
| Other services                                  | -          | -             | -            | -       | -        | -           |
| Confidential items                              | 199        | 105,770       | 10,454       | 42      | 9,233    | 11,496      |