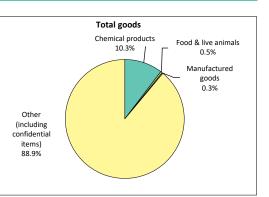

## Australian affiliates in Europe

| (2018-19) (a)                        | Total Sales | Share |
|--------------------------------------|-------------|-------|
|                                      | A\$m        | %_    |
| Total goods                          | 20,979      | 100.0 |
| Foods and live animals               | 98          | 0.5   |
| Beverages and tobacco                | np          |       |
| Crude materials                      | np          |       |
| Minerals fuels                       | np          |       |
| Animals and vegetables oils and fats | np          |       |
| Chemical and related products        | 2,170       | 10.3  |
| Manufactured goods                   | 55          | 0.3   |
| Machinery and transport equipment    | np          |       |
| Miscellaneous manufactures articles  | np          |       |
| Other (including confidential items) | 18,656      | 88.9  |