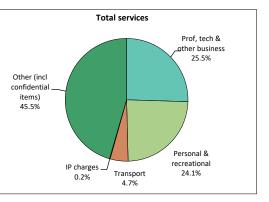

| Total services                                    | 18,454 | 100.0 |
|---------------------------------------------------|--------|-------|
| Transport                                         | 871    | 4.7   |
| Travel                                            | 0      | 0.0   |
| Construction                                      | np     |       |
| Insurance and pension                             | np     |       |
| Financial                                         | np     |       |
| Charges for the use of intellectual property      | 31     | 0.2   |
| Telecom., computer and information                | np     |       |
| Professional, technical & other business services | 4,704  | 25.5  |
| Personal cultural and recreational                | 4,451  | 24.1  |
| Government goods and services                     | 0      | 0.0   |
| Other (including confidential items)              | 8,397  | 45.5  |