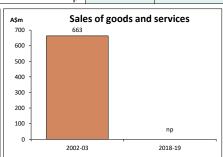

| Economic activity of Australian affiliates in Chile - 2018-19 (a) |       |         |         |         |                       |  |  |  |
|-------------------------------------------------------------------|-------|---------|---------|---------|-----------------------|--|--|--|
|                                                                   |       |         |         |         | Growth 02-03 to 18-19 |  |  |  |
|                                                                   |       |         |         |         |                       |  |  |  |
| Key indicators                                                    | Unit  | 2002-03 | 2018-19 | Unit    | %                     |  |  |  |
| Operating affiliates in Chile                                     | No.   | 27      | 40      | 13      | 48.1                  |  |  |  |
| Australian equity in affiliates                                   | A\$m  | na      | np      |         |                       |  |  |  |
| Total assets of affiliates                                        | A\$m  | na      | np      |         |                       |  |  |  |
| Total liabilities of affiliates                                   | A\$m  | na      | np      |         |                       |  |  |  |
| Net assets of affiliates                                          | A\$m  | na      | np      |         |                       |  |  |  |
| Employment in affiliates                                          | 000's | 2       | 8       | 6       | 325.8                 |  |  |  |
| Wages and salaries paid by affiliates                             | A\$m  | 52      | 1,071   | 1,019   | nm                    |  |  |  |
| Average wage per employee paid                                    | A\$   | 27,674  | 133,875 | 106,201 | 383.8                 |  |  |  |
| Sales of goods and services by affiliates                         | A\$m  | 663     | np      |         |                       |  |  |  |
| Purchases of goods and services by affiliates                     | A\$m  | 412     | np      |         |                       |  |  |  |
| Operating profit before tax                                       | A\$m  | na      | np      |         |                       |  |  |  |
| Profits returned to the Australian parent                         | A\$m  | na      | 75      |         |                       |  |  |  |
| Capital expenditure by affiliates                                 | A\$m  | na      | np      |         |                       |  |  |  |
| Industry value added (IVA) of affiliates                          | A\$m  | na      | 2,450   |         |                       |  |  |  |
| IVA per employee                                                  | A\$   | na      | 306,250 |         |                       |  |  |  |
| Return on equity (RoE)                                            | %     | na      | np      |         |                       |  |  |  |