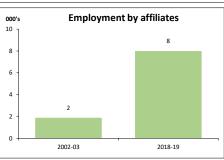

| Economic activity of Australian affiliates in Chile - 2018-19 (a) |       |         |         |         |                       |  |  |  |
|-------------------------------------------------------------------|-------|---------|---------|---------|-----------------------|--|--|--|
|                                                                   |       |         |         |         | Growth 02-03 to 18-19 |  |  |  |
|                                                                   |       |         |         |         |                       |  |  |  |
| Key indicators                                                    | Unit  | 2002-03 | 2018-19 | Unit    | %                     |  |  |  |
| Operating affiliates in Chile                                     | No.   | 27      | 40      | 13      | 48.1                  |  |  |  |
| Australian equity in affiliates                                   | A\$m  | na      | np      |         |                       |  |  |  |
| Total assets of affiliates                                        | A\$m  | na      | np      |         |                       |  |  |  |
| Total liabilities of affiliates                                   | A\$m  | na      | np      |         |                       |  |  |  |
| Net assets of affiliates                                          | A\$m  | na      | np      |         |                       |  |  |  |
| Employment in affiliates                                          | 000's | 2       | 8       | 6       | 325.8                 |  |  |  |
| Wages and salaries paid by affiliates                             | A\$m  | 52      | 1,071   | 1,019   | nm                    |  |  |  |
| Average wage per employee paid                                    | A\$   | 27,674  | 133,875 | 106,201 | 383.8                 |  |  |  |
| Sales of goods and services by affiliates                         | A\$m  | 663     | np      |         |                       |  |  |  |
| Purchases of goods and services by affiliates                     | A\$m  | 412     | np      |         |                       |  |  |  |
| Operating profit before tax                                       | A\$m  | na      | np      |         |                       |  |  |  |
| Profits returned to the Australian parent                         | A\$m  | na      | 75      |         |                       |  |  |  |
| Capital expenditure by affiliates                                 | A\$m  | na      | np      |         |                       |  |  |  |
| Industry value added (IVA) of affiliates                          | A\$m  | na      | 2,450   |         |                       |  |  |  |
| IVA per employee                                                  | A\$   | na      | 306,250 |         |                       |  |  |  |
| Return on equity (RoE)                                            | %     | na      | np      |         |                       |  |  |  |