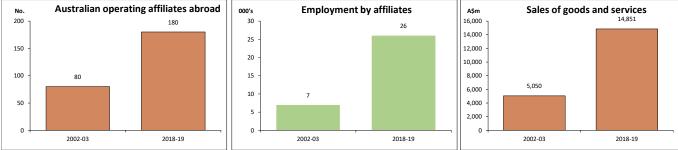

## Economic activity of Australian affiliates in Canada - 2018-19 (a)

|                                               |       |         |         | Growth 02- | 03 to 18-19 |
|-----------------------------------------------|-------|---------|---------|------------|-------------|
| Key indicators                                | Unit  | 2002-03 | 2018-19 | Unit       | %           |
| Operating affiliates in Canada                | No.   | 80      | 180     | 100        | 125.0       |
| Australian equity in affiliates               | A\$m  | na      | 41,712  |            |             |
| Total assets of affiliates                    | A\$m  | na      | 51,979  |            |             |
| Total liabilities of affiliates               | A\$m  | na      | 29,529  |            |             |
| Net assets of affiliates                      | A\$m  | na      | 22,450  |            |             |
| Employment in affiliates                      | 000's | 7       | 26      | 19         | 274.2       |
| Wages and salaries paid by affiliates         | A\$m  | 477     | 2,303   | 1,826      | 382.8       |
| Average wage per employee paid                | A\$   | 68,653  | 88,577  | 19,924     | 29.0        |
| Sales of goods and services by affiliates     | A\$m  | 5,050   | 14,851  | 9,801      | 194.1       |
| Purchases of goods and services by affiliates | A\$m  | 2,841   | 9,059   | 6,218      | 218.9       |
| Operating profit before tax                   | A\$m  | na      | 657     |            |             |
| Profits returned to the Australian parent     | A\$m  | na      | 209     |            |             |
| Capital expenditure by affiliates             | A\$m  | na      | 2,206   |            |             |
| Industry value added (IVA) of affiliates      | A\$m  | na      | 4,557   |            |             |
| IVA per employee                              | A\$   | na      | 175,269 |            |             |
| Return on equity (RoE)                        | %     | na      | 2.9     |            |             |
|                                               | 11    |         |         |            |             |