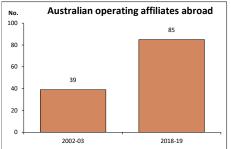

| Economic activity of Australian affiliates in Brazil - 2018-19 (a) |       |         |         |        |                       |  |  |
|--------------------------------------------------------------------|-------|---------|---------|--------|-----------------------|--|--|
|                                                                    |       | · ·     |         |        | Growth 02-03 to 18-19 |  |  |
|                                                                    |       |         |         |        |                       |  |  |
| Key indicators                                                     | Unit  | 2002-03 | 2018-19 | Unit   | %                     |  |  |
| Operating affiliates in Brazil                                     | No.   | 39      | 85      | 46     | 117.9                 |  |  |
| Australian equity in affiliates                                    | A\$m  | na      | 2,831   |        |                       |  |  |
| Total assets of affiliates                                         | A\$m  | na      | 4,858   |        |                       |  |  |
| Total liabilities of affiliates                                    | A\$m  | na      | 5,963   |        |                       |  |  |
| Net assets of affiliates                                           | A\$m  | na      | -1,105  |        |                       |  |  |
| Employment in affiliates                                           | 000's | 3       | 4       | 1      | 48.8                  |  |  |
| Wages and salaries paid by affiliates                              | A\$m  | 56      | 202     | 146    | 260.7                 |  |  |
| Average wage per employee paid                                     | A\$   | 20,826  | 50,500  | 29,674 | 142.5                 |  |  |
| Sales of goods and services by affiliates                          | A\$m  | 1,572   | 5,876   | 4,304  | 273.8                 |  |  |
| Purchases of goods and services by affiliates                      | A\$m  | 1,350   | 1,491   | 141    | 10.4                  |  |  |
| Operating profit before tax                                        | A\$m  | na      | np      |        |                       |  |  |
| Profits returned to the Australian parent                          | A\$m  | na      | 75      |        |                       |  |  |
| Capital expenditure by affiliates                                  | A\$m  | na      | np      |        |                       |  |  |
| Industry value added (IVA) of affiliates                           | A\$m  | na      | np      |        |                       |  |  |
| IVA per employee                                                   | A\$   | na      | np      |        |                       |  |  |
| Return on equity (RoE)                                             | %     | na      | np      |        |                       |  |  |