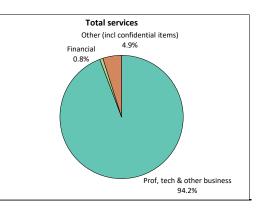

Australian affiliates in Brazil (2018-19) (a)

Total Sales Sha

|                                                   | A\$m  | % share |
|---------------------------------------------------|-------|---------|
| Total services                                    | 1,649 | 100.0   |
| Transport                                         | -     |         |
| Travel                                            | -     |         |
| Construction                                      | np    |         |
| Insurance and pension                             | -     |         |
| Financial                                         | 14    | 0.8     |
| Charges for the use of intellectual property      | -     |         |
| Telecom., computer and information                | np    |         |
| Professional, technical & other business services | 1,554 | 94.2    |
| Personal cultural and recreational                | -     |         |
| Government goods and services                     | -     |         |
| Other (including confidential items)              | 81    | 4.9     |
|                                                   |       |         |