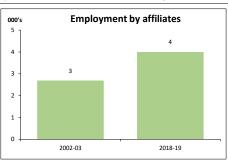

| Economic activity of Australian affiliates in Brazil - 2018-19 (a) |       |         |         |        |                       |  |  |
|--------------------------------------------------------------------|-------|---------|---------|--------|-----------------------|--|--|
|                                                                    |       | · ·     |         |        | Growth 02-03 to 18-19 |  |  |
|                                                                    |       |         |         |        |                       |  |  |
| Key indicators                                                     | Unit  | 2002-03 | 2018-19 | Unit   | %                     |  |  |
| Operating affiliates in Brazil                                     | No.   | 39      | 85      | 46     | 117.9                 |  |  |
| Australian equity in affiliates                                    | A\$m  | na      | 2,831   |        |                       |  |  |
| Total assets of affiliates                                         | A\$m  | na      | 4,858   |        |                       |  |  |
| Total liabilities of affiliates                                    | A\$m  | na      | 5,963   |        |                       |  |  |
| Net assets of affiliates                                           | A\$m  | na      | -1,105  |        |                       |  |  |
| Employment in affiliates                                           | 000's | 3       | 4       | 1      | 48.8                  |  |  |
| Wages and salaries paid by affiliates                              | A\$m  | 56      | 202     | 146    | 260.7                 |  |  |
| Average wage per employee paid                                     | A\$   | 20,826  | 50,500  | 29,674 | 142.5                 |  |  |
| Sales of goods and services by affiliates                          | A\$m  | 1,572   | 5,876   | 4,304  | 273.8                 |  |  |
| Purchases of goods and services by affiliates                      | A\$m  | 1,350   | 1,491   | 141    | 10.4                  |  |  |
| Operating profit before tax                                        | A\$m  | na      | np      |        |                       |  |  |
| Profits returned to the Australian parent                          | A\$m  | na      | 75      |        |                       |  |  |
| Capital expenditure by affiliates                                  | A\$m  | na      | np      |        |                       |  |  |
| Industry value added (IVA) of affiliates                           | A\$m  | na      | np      |        |                       |  |  |
| IVA per employee                                                   | A\$   | na      | np      |        |                       |  |  |
| Return on equity (RoE)                                             | %     | na      | np      |        |                       |  |  |