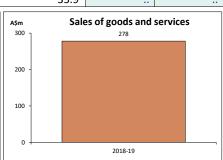

| Economic activity of Australian affiliates in Argentina - 2018-19 (a) |       |         |         |                       |   |  |
|-----------------------------------------------------------------------|-------|---------|---------|-----------------------|---|--|
|                                                                       |       |         |         | Growth 02-03 to 18-19 |   |  |
|                                                                       |       |         |         |                       |   |  |
| Key indicators                                                        | Unit  | 2002-03 | 2018-19 | Unit                  | % |  |
| Operating affiliates in Argentina                                     | No.   | na      | 17      |                       |   |  |
| Australian equity in affiliates                                       | A\$m  | na      | 516     |                       |   |  |
| Total assets of affiliates                                            | A\$m  | na      | 427     |                       |   |  |
| Total liabilities of affiliates                                       | A\$m  | na      | 229     |                       |   |  |
| Net assets of affiliates                                              | A\$m  | na      | 198     |                       |   |  |
| Employment in affiliates                                              | 000's | na      | 1       |                       |   |  |
| Wages and salaries paid by affiliates                                 | A\$m  | na      | 21      |                       |   |  |
| Average wage per employee paid                                        | A\$   | na      | 21,000  |                       |   |  |
| Sales of goods and services by affiliates                             | A\$m  | na      | 278     |                       |   |  |
| Purchases of goods and services by affiliates                         | A\$m  | na      | 157     |                       |   |  |
| Operating profit before tax                                           | A\$m  | na      | 71      |                       |   |  |
| Profits returned to the Australian parent                             | A\$m  | na      | np      |                       |   |  |
| Capital expenditure by affiliates                                     | A\$m  | na      | 11      |                       |   |  |
| Industry value added (IVA) of affiliates                              | A\$m  | na      | 96      |                       |   |  |
| IVA per employee                                                      | A\$   | na      | 96,000  |                       |   |  |
| Return on equity (RoE)                                                | %     | na      | 35.9    |                       |   |  |