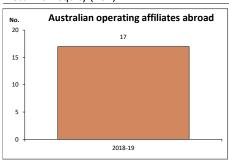

| Economic activity of Australian affiliates in Argentina - 2018-19 (a) |       |         |         |                       |   |  |
|-----------------------------------------------------------------------|-------|---------|---------|-----------------------|---|--|
|                                                                       |       |         |         | Growth 02-03 to 18-19 |   |  |
|                                                                       |       |         |         |                       |   |  |
| Key indicators                                                        | Unit  | 2002-03 | 2018-19 | Unit                  | % |  |
| Operating affiliates in Argentina                                     | No.   | na      | 17      |                       |   |  |
| Australian equity in affiliates                                       | A\$m  | na      | 516     |                       |   |  |
| Total assets of affiliates                                            | A\$m  | na      | 427     |                       |   |  |
| Total liabilities of affiliates                                       | A\$m  | na      | 229     |                       |   |  |
| Net assets of affiliates                                              | A\$m  | na      | 198     |                       |   |  |
| Employment in affiliates                                              | 000's | na      | 1       |                       |   |  |
| Wages and salaries paid by affiliates                                 | A\$m  | na      | 21      |                       |   |  |
| Average wage per employee paid                                        | A\$   | na      | 21,000  |                       |   |  |
| Sales of goods and services by affiliates                             | A\$m  | na      | 278     |                       |   |  |
| Purchases of goods and services by affiliates                         | A\$m  | na      | 157     |                       |   |  |
| Operating profit before tax                                           | A\$m  | na      | 71      |                       |   |  |
| Profits returned to the Australian parent                             | A\$m  | na      | np      |                       |   |  |
| Capital expenditure by affiliates                                     | A\$m  | na      | 11      |                       |   |  |
| Industry value added (IVA) of affiliates                              | A\$m  | na      | 96      |                       |   |  |
| IVA per employee                                                      | A\$   | na      | 96,000  |                       |   |  |
| Return on equity (RoE)                                                | %     | na      | 35.9    |                       |   |  |