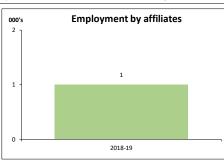

| Economic activity of Australian affiliates in Argentina - 2018-19 (a) |       |         |         |                       |   |  |
|-----------------------------------------------------------------------|-------|---------|---------|-----------------------|---|--|
|                                                                       |       |         |         | Growth 02-03 to 18-19 |   |  |
|                                                                       |       |         |         |                       |   |  |
| Key indicators                                                        | Unit  | 2002-03 | 2018-19 | Unit                  | % |  |
| Operating affiliates in Argentina                                     | No.   | na      | 17      |                       |   |  |
| Australian equity in affiliates                                       | A\$m  | na      | 516     |                       |   |  |
| Total assets of affiliates                                            | A\$m  | na      | 427     |                       |   |  |
| Total liabilities of affiliates                                       | A\$m  | na      | 229     |                       |   |  |
| Net assets of affiliates                                              | A\$m  | na      | 198     |                       |   |  |
| Employment in affiliates                                              | 000's | na      | 1       |                       |   |  |
| Wages and salaries paid by affiliates                                 | A\$m  | na      | 21      |                       |   |  |
| Average wage per employee paid                                        | A\$   | na      | 21,000  |                       |   |  |
| Sales of goods and services by affiliates                             | A\$m  | na      | 278     |                       |   |  |
| Purchases of goods and services by affiliates                         | A\$m  | na      | 157     |                       |   |  |
| Operating profit before tax                                           | A\$m  | na      | 71      |                       |   |  |
| Profits returned to the Australian parent                             | A\$m  | na      | np      |                       |   |  |
| Capital expenditure by affiliates                                     | A\$m  | na      | 11      |                       |   |  |
| Industry value added (IVA) of affiliates                              | A\$m  | na      | 96      |                       |   |  |
| IVA per employee                                                      | A\$   | na      | 96,000  |                       |   |  |
| Return on equity (RoE)                                                | %     | na      | 35.9    |                       |   |  |