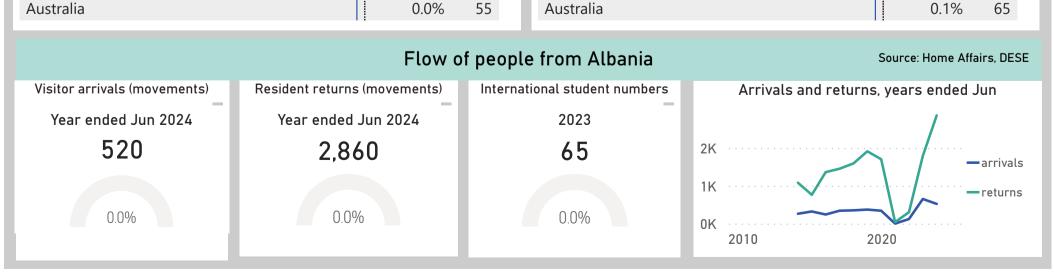

ctrical machinery & parts, nes<br>Medical instruments (incl veterinary)<br><b>Total</b> | 0.6<br>0.2<br>0.2<br>0.2<br>0.2<br>7.5        | Footwear<br>Crude vegetable matter, i<br>Men's clothing (excl knitt<br>Other textile clothing<br><b>Total</b><br>dise trade relationships | a constraints a constraint a co |  |  |

| Destination | Share | Rank | Destination | Share | Ranl |
|-------------|-------|------|-------------|-------|------|
| Italy       | 42.9% | 1    | Italy       | 22.2% |      |
| Kosovo      | 9.6%  | 2    | China       | 10.8% |      |
| Greece      | 6.7%  | 3    | Turkiye     | 9.7%  |      |
| Germany     | 4.5%  | 4    | Germany     | 7.1%  | 4    |
| Spain       | 4.3%  | 5    | Greece      | 6.5%  |      |
| Australia   | 0.0%  | 55   | Australia   | 0.1%  | 6    |



Compiled by the Trade Data Section, DFAT, using the latest data from the ABS, the IMF and various international sources.

IMF data may include forecasts or projections for recent years.

Merchandise trade data may exclude confidential items of trade. Totals may not add up due to rounding. Investment data is stocks as at end December. All data may be subject to future revisions.

GDP - Gross Domestic Product. na - Data is not available. np - Data is not published. f.c.f - Fresh, chilled or frozen. nes - Not elsewhere specified.