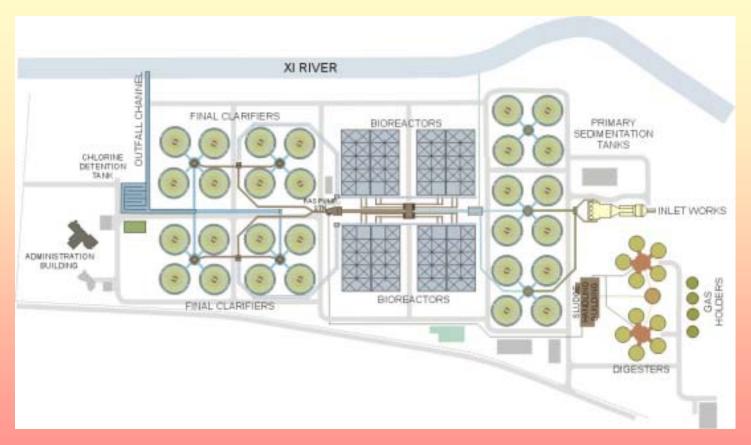

Qinzhou Master Plan – Guangxi Province

Hangzhou Ring Road Qianjiang River Bridge No.6

Shenyang Western Wastewater Treatment Plant Capacity: 800 tons/day Liaoning Province