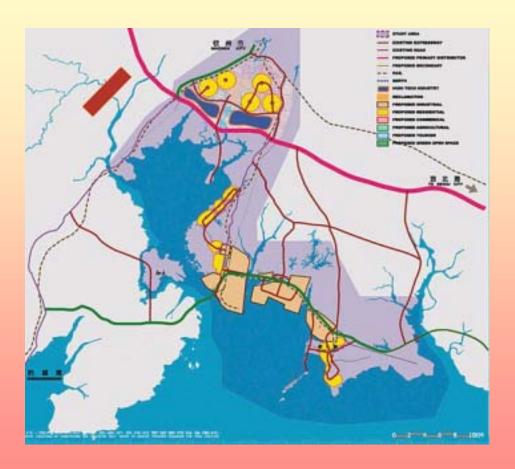

Qinzhou Master Plan – Guangxi Province

Hangzhou Ring Road Qianjiang River Bridge No.6

Shenyang Western Wastewater Treatment Plant Capacity: 800 tons/day Liaoning Province